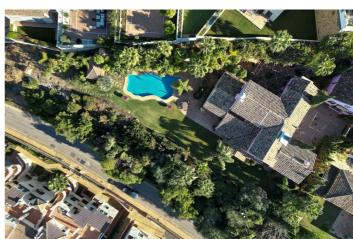

## Land for sale in Benahavís, Benahavís

795.000€

Referentie: R4855243 Plotgrootte: 512m<sup>2</sup>

## Costa del Sol, Benahavís

This is a very rare opportunity to purchase an elevated plot with golf, mountain and sea views located within the peaceful urbanisation of Puerto del Almendro. This contemporary villa project has been designed by renowned Marbella architect Cesar de Leyva and he has created a stunning, easily maintained home which would make an excellent second home or holiday rental. This modern, south and south west facing house is distributed over four floors, with terraces on all levels and a rooftop terrace where you can enjoy breathtaking views of Gibraltar and North Africa. The design includes a lift to all floors and a private pool on the upper terrace. The project can be adapted to suit a buyers requirements and has the preliminary planning application in place. The views are protected ensuring a safe haven investment. Puerto del Almendro sits below the Serranía de Ronda mountain range next to Los Arqueros golf and country club and is surrounded by exclusive residential urbanisations. It is just a 5 minute drive to San Pedro de Alcantara and 10 minutes to Puerto Banus.