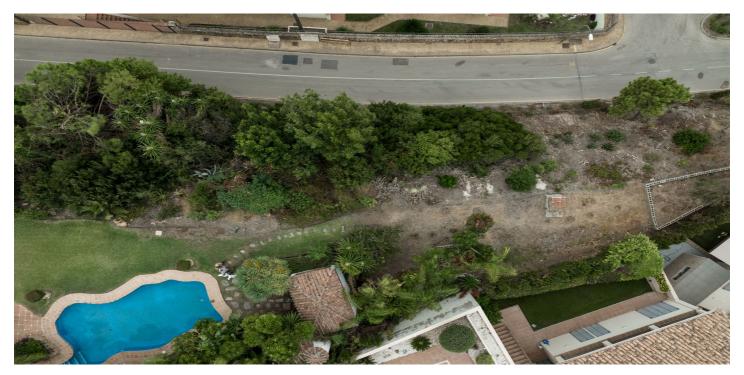

## Land for sale in Benahavís, Benahavís

795.000€

Referentie: R4855243 Plotgrootte: 512m<sup>2</sup>

## Costa del Sol, Benahavís

This is a very rare opportunity to purchase an elevated plot with golf, mountain and sea views located within the peaceful urbanisation of Puerto del Almendro. This contemporary villa project has been designed by renowned Marbella architect Cesar de Leyva and he has created a stunning, easily maintained home which would make an excellent second home or holiday rental. This modern, south and south west facing house is distributed over four floors, with terraces on all levels and a rooftop terrace where you can enjoy breathtaking views of Gibraltar and North Africa. The design includes a lift to all floors and a private pool on the upper terrace. The project can be adapted to suit a buyers requirements and has the preliminary planning application in place. The views are protected ensuring a safe haven investment. Puerto del Almendro sits below the Serranía de Ronda mountain range next to Los Arqueros golf and country club and is surrounded by exclusive residential urbanisations. It is just a 5 minute drive to San Pedro de Alcantara and 10 minutes to Puerto Banus.