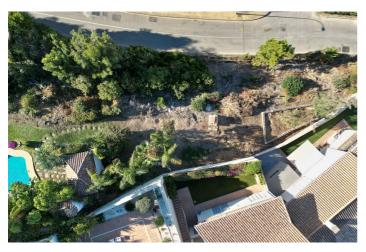

## Land for sale in Benahavís, Benahavís

795.000€

Referentie: R4855243 Plotgrootte: 512m<sup>2</sup>

## Costa del Sol, Benahavís

This is a very rare opportunity to purchase an elevated plot with golf, mountain and sea views located within the peaceful urbanisation of Puerto del Almendro. This contemporary villa project has been designed by renowned Marbella architect Cesar de Leyva and he has created a stunning, easily maintained home which would make an excellent second home or holiday rental. This modern, south and south west facing house is distributed over four floors, with terraces on all levels and a rooftop terrace where you can enjoy breathtaking views of Gibraltar and North Africa. The design includes a lift to all floors and a private pool on the upper terrace. The project can be adapted to suit a buyers requirements and has the preliminary planning application in place. The views are protected ensuring a safe haven investment. Puerto del Almendro sits below the Serranía de Ronda mountain range next to Los Arqueros golf and country club and is surrounded by exclusive residential urbanisations. It is just a 5 minute drive to San Pedro de Alcantara and 10 minutes to Puerto Banus.