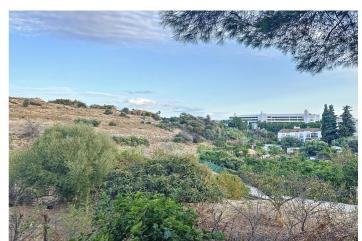

## Farm for sale in Estepona, Estepona

537 000 €

Référence: R4855177 Chambres: 2 Bain: 1 Terrain:  $2.760m^2$  Construite:  $111m^2$ 















## Costa del Sol, Estepona

Located in the charming area of Seghers, in Estepona, this large rustic estate of 2,760 m² offers a unique opportunity to enjoy the tranquility of the countryside without giving up the proximity of essential services. The spacious plot offers a green space to enjoy the outdoors, featuring a country house with a built area of 111.6 m², ideal for those seeking a cozy home in a rural rustic environment yet close to local amenities. The covered porch with a barbecue area, approximately 30 m², provides a perfect outdoor space for family gatherings or simple recreation, and frames the access to the living room with a fireplace integrated into an open space with a dining area and open kitchen with an island. The house has two bedrooms, both with built-in ward