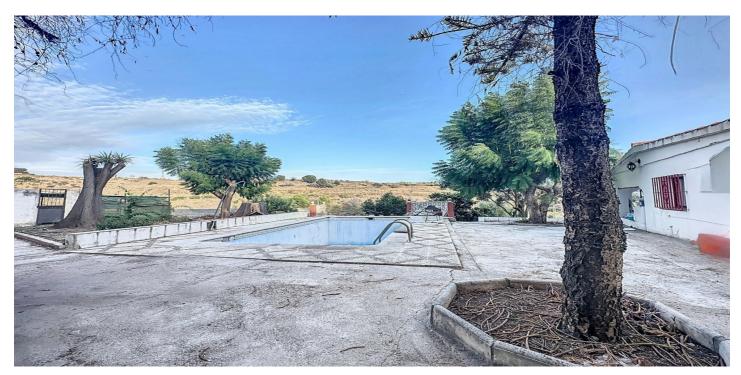

## Costa del Sol, Estepona

Located in the charming area of Seghers, in Estepona, this large rustic estate of 2,760 m² offers a unique opportunity to enjoy the tranquility of the countryside without giving up the proximity of essential services. The spacious plot offers a green space to enjoy the outdoors, featuring a country house with a built area of 111.6 m², ideal for those seeking a cozy home in a rural rustic environment yet close to local amenities. The covered porch with a barbecue area, approximately 30 m², provides a perfect outdoor space for family gatherings or simple recreation, and frames the access to the living room with a fireplace integrated into an open space with a dining area and open kitchen with an island. The house has two bedrooms, both with built-in wardrobes offering ample storage space, and a bathroom with a shower. The house is equipped with air conditioning. On the side, next to the porch, you can enjoy a 27 m² pool, while there is a covered parking area with a workshop and storage room. The house is in excellent condition and with just a slight renovation and adaptation to a modern style, it could further enhance its potential and value to easily become a dream cottage. The proximity to the beach, the port, the center, shops, restaurants, schools, and the port, make this property an excellent option for those seeking a rustic home in a privileged location, with all amenities within reach.