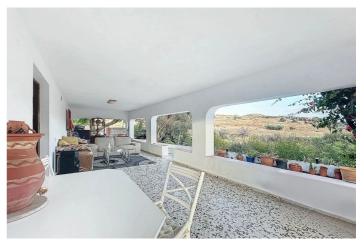

## Costa del Sol, Estepona

Located in the charming area of Seghers, in Estepona, this large rustic estate of 2,760 m² offers a unique opportunity to enjoy the tranquility of the countryside without giving up the proximity of essential services. The spacious plot offers a green space to enjoy the outdoors, featuring a country house with a built area of 111.6 m², ideal for those seeking a cozy home in a rural rustic environment yet close to local amenities. The covered porch with a barbecue area, approximately 30 m², provides a perfect outdoor space for family gatherings or simple recreation, and frames the access to the living room with a fireplace integrated into an open space with a dining area and open kitchen with an island. The house has two bedrooms, both with built-in wardrobes offering ample storage space, and a bathroom with a shower. The house is equipped with air conditioning. On the side, next to the porch, you can enjoy a 27 m² pool, while there is a covered parking area with a workshop and storage room. The house is in excellent condition and with just a slight renovation and adaptation to a modern style, it could further enhance its potential and value to easily become a dream cottage. The proximity to the beach, the port, the center, shops, restaurants, schools, and the port, make this property an excellent option for those seeking a rustic home in a privileged location, with all amenities within reach.