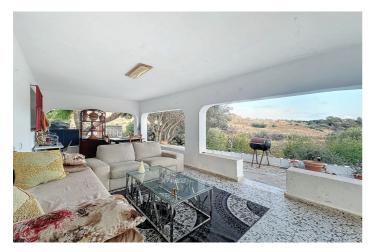

## Costa del Sol, Estepona

Located in the charming area of Seghers, in Estepona, this large rustic estate of 2,760 m² offers a unique opportunity to enjoy the tranquility of the countryside without giving up the proximity of essential services. The spacious plot offers a green space to enjoy the outdoors, featuring a country house with a built area of 111.6 m², ideal for those seeking a cozy home in a rural rustic environment yet close to local amenities. The covered porch with a barbecue area, approximately 30 m², provides a perfect outdoor space for family gatherings or simple recreation, and frames the access to the living room with a fireplace integrated into an open space with a dining area and open kitchen with an island. The house has two bedrooms, both with built-in wardrobes offering ample storage space, and a bathroom with a shower. The house is equipped with air conditioning. On the side, next to the porch, you can enjoy a 27 m² pool, while there is a covered parking area with a workshop and storage room. The house is in excellent condition and with just a slight renovation and adaptation to a modern style, it could further enhance its potential and value to easily become a dream cottage. The proximity to the beach, the port, the center, shops, restaurants, schools, and the port, make this property an excellent option for those seeking a rustic home in a privileged location, with all amenities within reach.