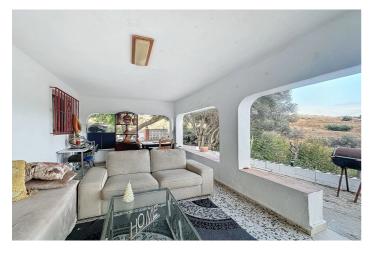

## Costa del Sol, Estepona

Located in the charming area of Seghers, in Estepona, this large rustic estate of 2,760 m² offers a unique opportunity to enjoy the tranquility of the countryside without giving up the proximity of essential services. The spacious plot offers a green space to enjoy the outdoors, featuring a country house with a built area of 111.6 m², ideal for those seeking a cozy home in a rural rustic environment yet close to local amenities. The covered porch with a barbecue area, approximately 30 m², provides a perfect outdoor space for family gatherings or simple recreation, and frames the access to the living room with a fireplace integrated into an open space with a dining area and open kitchen with an island. The house has two bedrooms, both with built-in wardrobes offering ample storage space, and a bathroom with a shower. The house is equipped with air conditioning. On the side, next to the porch, you can enjoy a 27 m² pool, while there is a covered parking area with a workshop and storage room. The house is in excellent condition and with just a slight renovation and adaptation to a modern style, it could further enhance its potential and value to easily become a dream cottage. The proximity to the beach, the port, the center, shops, restaurants, schools, and the port, make this property an excellent option for those seeking a rustic home in a privileged location, with all amenities within reach.