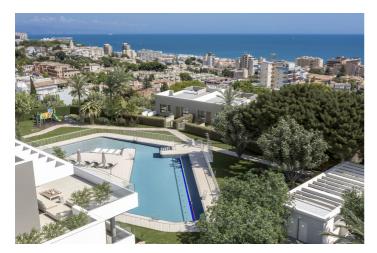

## Costa del Sol, Torremolinos

New promotion of Luxury Homes with 2, 3 and 4 bedrooms. It is a promotion that presents a great symmetry and harmony in its design, both in its exterior façade and in its interiors. Perfectly equipped homes, with fitted kitchens, air conditioning with Airzone type segmentation, fan heater, motorized blinds, etc. CHARACTERISTICS: HOUSEHOLDS. In the proposed layouts, the lounges and terraces are located on the south façade, with the most pleasant views and best orientation. In addition, the living room, dining room and kitchen area are constituted in a single nucleus, with large covered and open terraces. COMMON ZONES: - Multifunctional saline treatment pool, with a beach-type entrance, an area with hammocks in the water and a 25-meter swimming lane. - Children's outdoor area. - Outdoor Fitness Area. - Txoco area equipped with kitchen and BBQ - Landscaped areas. - Parcel mailbox. - Urbanization with video surveillance circuit. - Opening doors with magnetic master key. - Vehicle access with door opening by license plate reading.