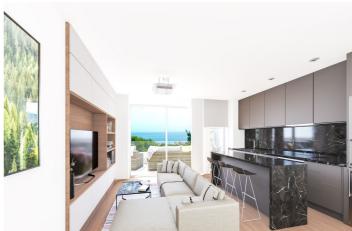

## Costa del Sol, Torremolinos

New promotion of Luxury Homes with 2, 3 and 4 bedrooms. It is a promotion that presents a great symmetry and harmony in its design, both in its exterior façade and in its interiors. Perfectly equipped homes, with fitted kitchens, air conditioning with Airzone type segmentation, fan heater, motorized blinds, etc. CHARACTERISTICS: HOUSEHOLDS. In the proposed layouts, the lounges and terraces are located on the south façade, with the most pleasant views and best orientation. In addition, the living room, dining room and kitchen area are constituted in a single nucleus, with large covered and open terraces. COMMON ZONES: - Multifunctional saline treatment pool, with a beach-type entrance, an area with hammocks in the water and a 25-meter swimming lane. - Children's outdoor area. - Outdoor Fitness Area. - Txoco area equipped with kitchen and BBQ - Landscaped areas. - Parcel mailbox. - Urbanization with video surveillance circuit. - Opening doors with magnetic master key. - Vehicle access with door opening by license plate reading.