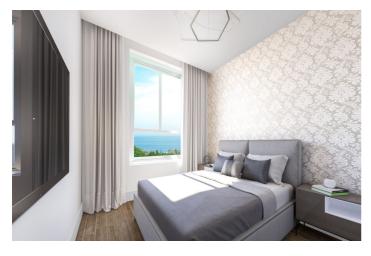

## Costa del Sol, Torremolinos

New promotion of Luxury Homes with 2, 3 and 4 bedrooms. It is a promotion that presents a great symmetry and harmony in its design, both in its exterior façade and in its interiors. Perfectly equipped homes, with fitted kitchens, air conditioning with Airzone type segmentation, fan heater, motorized blinds, etc. CHARACTERISTICS: HOUSEHOLDS. In the proposed layouts, the lounges and terraces are located on the south façade, with the most pleasant views and best orientation. In addition, the living room, dining room and kitchen area are constituted in a single nucleus, with large covered and open terraces. COMMON ZONES: - Multifunctional saline treatment pool, with a beach-type entrance, an area with hammocks in the water and a 25-meter swimming lane. - Children's outdoor area. - Outdoor Fitness Area. - Txoco area equipped with kitchen and BBQ - Landscaped areas. - Parcel mailbox. - Urbanization with video surveillance circuit. - Opening doors with magnetic master key. - Vehicle access with door opening by license plate reading.