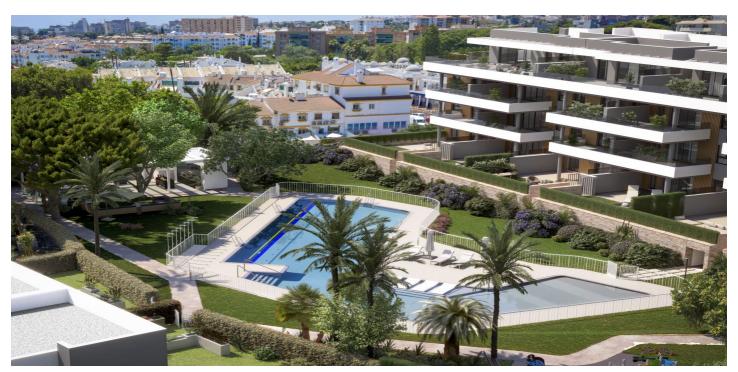

## Costa del Sol, Torremolinos

New promotion of Luxury Homes with 2, 3 and 4 bedrooms. It is a promotion that presents a great symmetry and harmony in its design, both in its exterior façade and in its interiors. Perfectly equipped homes, with fitted kitchens, air conditioning with Airzone type segmentation, fan heater, motorized blinds, etc. CHARACTERISTICS: HOUSEHOLDS. In the proposed layouts, the lounges and terraces are located on the south façade, with the most pleasant views and best orientation. In addition, the living room, dining room and kitchen area are constituted in a single nucleus, with large covered and open terraces. COMMON ZONES: - Multifunctional saline treatment pool, with a beach-type entrance, an area with hammocks in the water and a 25-meter swimming lane. - Children's outdoor area. - Outdoor Fitness Area. - Txoco area equipped with kitchen and BBQ - Landscaped areas. - Parcel mailbox. - Urbanization with video surveillance circuit. - Opening doors with magnetic master key. - Vehicle access with door opening by license plate reading.