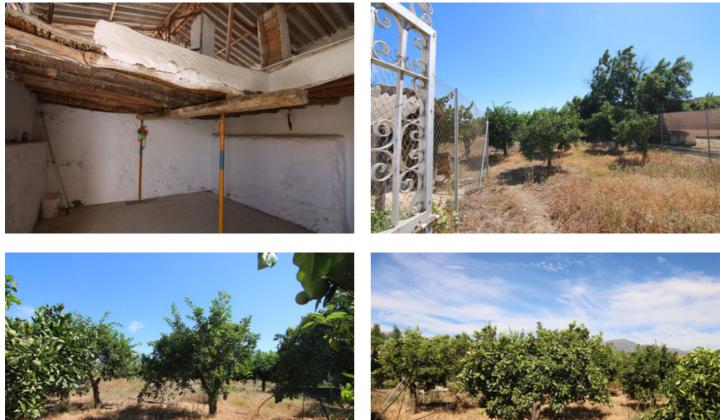

## Valle del Guadalhorce, Coín

NICE LAND OF THE VILLAGE IN COIN HAS 2.351 M2, GOOD ACCESS ROAD TOTALLY ASPHALTED, WITH FRUIT TREES LIKE MANDARINS, ORANGE TREES, VINES.... GOOD VIEWS, CLEAR AND QUIET AREA WITH ONE OF THE EXITS TO THE RIO GRANDE. IT HAS A DECLARED CONSTRUCTION OF 48 METERS AS A WAREHOUSE. IN THE PRICE IS NOT INCLUDED EXPENSES AND TAXES.

## **Features:**

Features Stables

Setting

Country Mountain Pueblo **Utilities** Electricity Drinkable Water Orientation South South East Furniture Not Furnished

**Category** Cheap Views Country Garden Kitchen Not Fitted