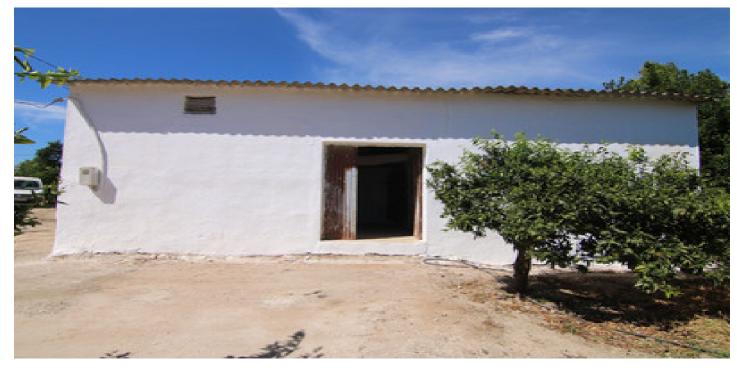

## Valle del Guadalhorce, Coín

NICE LAND OF THE VILLAGE IN COIN HAS 2.351 M2, GOOD ACCESS ROAD TOTALLY ASPHALTED, WITH FRUIT TREES LIKE MANDARINS, ORANGE TREES, VINES.... GOOD VIEWS, CLEAR AND QUIET AREA WITH ONE OF THE EXITS TO THE RIO GRANDE. IT HAS A DECLARED CONSTRUCTION OF 48 METERS AS A WAREHOUSE. IN THE PRICE IS NOT INCLUDED EXPENSES AND TAXES.

## **Features:**

Features Stables

Setting

Country Mountain Pueblo **Utilities** Electricity Drinkable Water Orientation South South East Furniture Not Furnished

**Category** Cheap Views Country Garden Kitchen Not Fitted