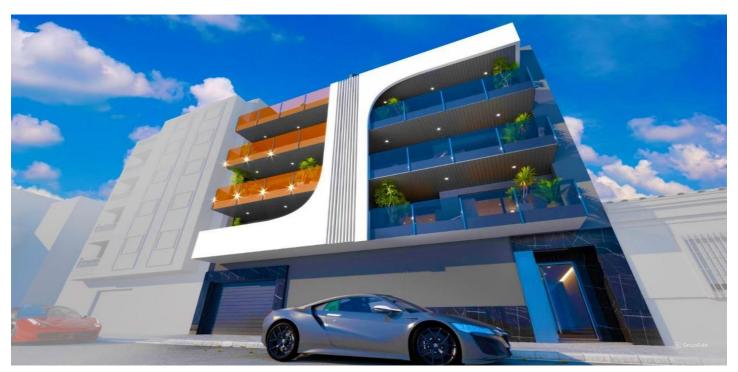

## Costa Blanca South, Torrevieja

Presents to you our exclusive new build project. The complex is located in a sought-after area in the Beach / City resort of Torrevieja second line to the Mediterranean Sea and the "Famous Paseo Maritimo" with its pavement cafes, traditional tapas bars, fresh fish eateries and much more. The complex consists of large luxury apartments 8 in total and 2 Penthouse apartments complete with private swimming pools. There is also a Communal pool and a Finish Sauna. The apartments have large living rooms, 3 spacious bedrooms and are fully equipped with walk in wardrobes / dressing rooms. There is also 3 or 4 bathrooms complete with heated floors and walk-in showers, large private terraces, ultramodern kitchens with LED lighting throughout. The kitchen appliances will be of the top quality brand name BOSH. The bathroom sanitary ware and toilets are by the make Laufen (wall mounted). The apartments will have central air conditioning units from the brand MITSUBISHI. The Two penthouses will include spacious private solariums with BBQ with individual access to their own private swimming pools. There is also a communal area complete with another swimming pool, sauna, shower and BBQ for all owners to use. On the lower floor there is private parking available to purchase with remote controlled private closed garages. This is an excellent opportunity, so don't delay contact us today to reserve you property.