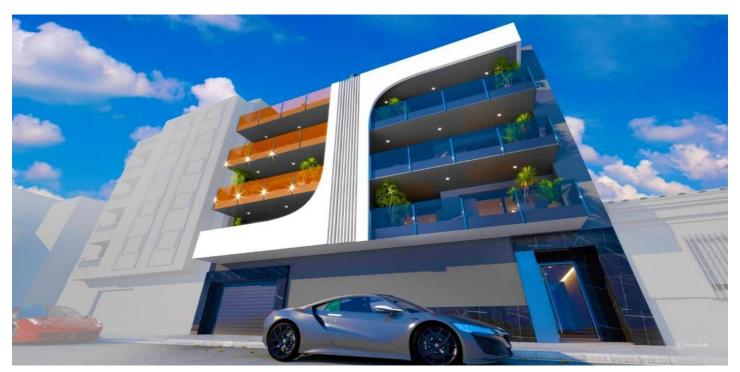

## Costa Blanca South, Torrevieja

Presents to you our exclusive new build project. The complex is located in a sought-after area in the Beach / City resort of Torrevieja second line to the Mediterranean Sea and the "Famous Paseo Maritimo" with its pavement cafes, traditional tapas bars, fresh fish eateries and much more. The complex consists of large luxury apartments 8 in total and 2 Penthouse apartments complete with private swimming pools. There is also a Communal pool and a Finish Sauna. The apartments have large living rooms, 3 spacious bedrooms and are fully equipped with walk in wardrobes / dressing rooms. There is also 3 or 4 bathrooms complete with heated floors and walk-in showers, large private terraces, ultramodern kitchens with LED lighting throughout. The kitchen appliances will be of the top quality brand name BOSH. The bathroom sanitary ware and toilets are by the make Laufen (wall mounted). The apartments will have central air conditioning units from the brand MITSUBISHI. The Two penthouses will include spacious private solariums with BBQ with individual access to their own private swimming pools. There is also a communal area complete with another swimming pool, sauna, shower and BBQ for all owners to use. On the lower floor there is private parking available to purchase with remote controlled private closed garages. This is an excellent opportunity, so don't delay contact us today to reserve you property.