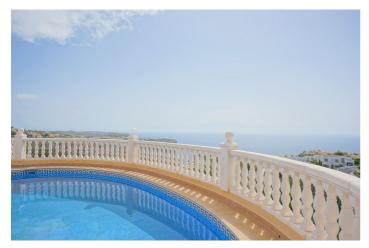

## Costa Blanca North, Benitachell

Located in Cumbre del Sol, this villa offers breathtaking views over the cliffs and the azure Mediterranean Sea. The villa is spread over two floors. On the first floor is a living-dining room with a stove, a half-open kitchen and a double bedroom with an ensuite bathroom. Through sliding windows there is direct access to a large terrace from both the bedroom and the living room. The ground floor consists of two double bedrooms, two bathrooms and an extra room that could possibly be used as a single room. Outside, there is a large poolside terrace and a barbecue. There is also a terrace surrounded by fruit trees on the north side. The villa has air conditioning and underfloor heating. There is also parking space for two cars. There is also a project approved to extend the villa by 100 m2 if required. The villa is just 4 minutes' drive from the idyllic pebble beach of Cala Moraig and 10 minutes from the tourist coastal village of Moraira and has a rental licence. Jávea can be reached in 20 minutes. Both the international school and several large supermarkets can be reached in just 5 minutes.