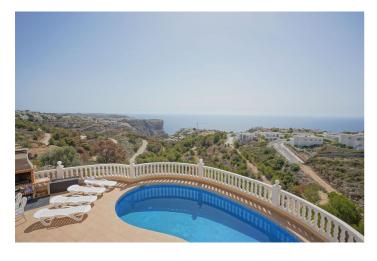

## Costa Blanca North, Benitachell

Located in Cumbre del Sol, this villa offers breathtaking views over the cliffs and the azure Mediterranean Sea. The villa is spread over two floors. On the first floor is a living-dining room with a stove, a half-open kitchen and a double bedroom with an ensuite bathroom. Through sliding windows there is direct access to a large terrace from both the bedroom and the living room. The ground floor consists of two double bedrooms, two bathrooms and an extra room that could possibly be used as a single room. Outside, there is a large poolside terrace and a barbecue. There is also a terrace surrounded by fruit trees on the north side. The villa has air conditioning and underfloor heating. There is also parking space for two cars. There is also a project approved to extend the villa by 100 m2 if required. The villa is just 4 minutes' drive from the idyllic pebble beach of Cala Moraig and 10 minutes from the tourist coastal village of Moraira and has a rental licence. Jávea can be reached in 20 minutes. Both the international school and several large supermarkets can be reached in just 5 minutes.