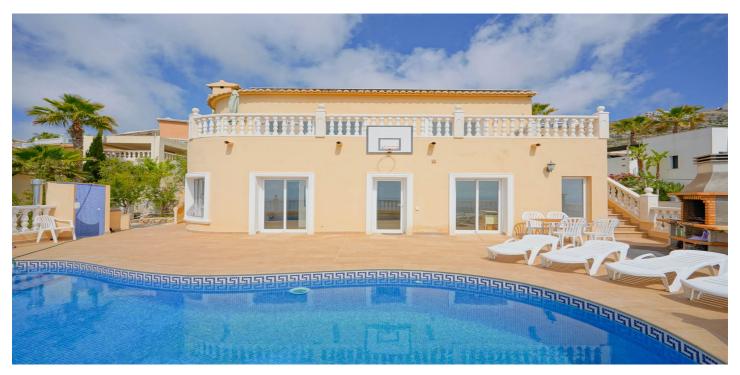

## Costa Blanca North, Benitachell

Located in Cumbre del Sol, this villa offers breathtaking views over the cliffs and the azure Mediterranean Sea. The villa is spread over two floors. On the first floor is a living-dining room with a stove, a half-open kitchen and a double bedroom with an ensuite bathroom. Through sliding windows there is direct access to a large terrace from both the bedroom and the living room. The ground floor consists of two double bedrooms, two bathrooms and an extra room that could possibly be used as a single room. Outside, there is a large poolside terrace and a barbecue. There is also a terrace surrounded by fruit trees on the north side. The villa has air conditioning and underfloor heating. There is also parking space for two cars. There is also a project approved to extend the villa by 100 m2 if required. The villa is just 4 minutes' drive from the idyllic pebble beach of Cala Moraig and 10 minutes from the tourist coastal village of Moraira and has a rental licence. Jávea can be reached in 20 minutes. Both the international school and several large supermarkets can be reached in just 5 minutes.