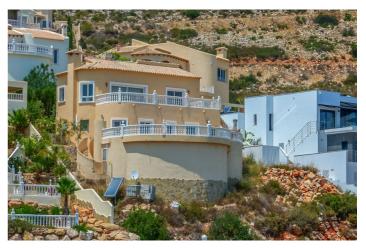

## Costa Blanca North, Benitachell

Located in Cumbre del Sol, this villa offers breathtaking views over the cliffs and the azure Mediterranean Sea. The villa is spread over two floors. On the first floor is a living-dining room with a stove, a half-open kitchen and a double bedroom with an ensuite bathroom. Through sliding windows there is direct access to a large terrace from both the bedroom and the living room. The ground floor consists of two double bedrooms, two bathrooms and an extra room that could possibly be used as a single room. Outside, there is a large poolside terrace and a barbecue. There is also a terrace surrounded by fruit trees on the north side. The villa has air conditioning and underfloor heating. There is also parking space for two cars. There is also a project approved to extend the villa by 100 m2 if required. The villa is just 4 minutes' drive from the idyllic pebble beach of Cala Moraig and 10 minutes from the tourist coastal village of Moraira and has a rental licence. Jávea can be reached in 20 minutes. Both the international school and several large supermarkets can be reached in just 5 minutes.