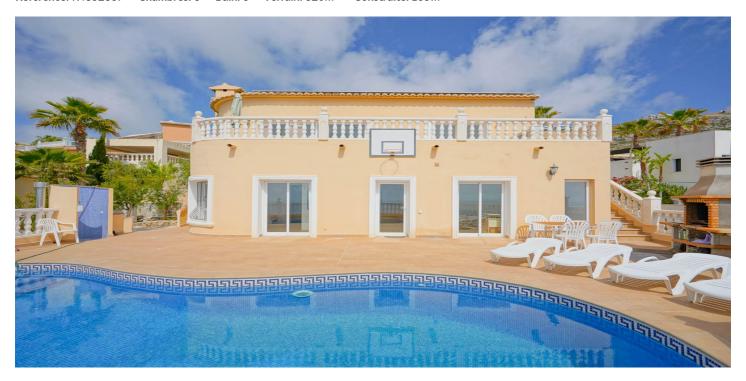

## Costa Blanca North, Benitachell

Located in Cumbre del Sol, this villa offers breathtaking views over the cliffs and the azure Mediterranean Sea. The villa is spread over two floors. On the first floor is a living-dining room with a stove, a half-open kitchen and a double bedroom with an ensuite bathroom. Through sliding windows there is direct access to a large terrace from both the bedroom and the living room. The ground floor consists of two double bedrooms, two bathrooms and an extra room that could possibly be used as a single room. Outside, there is a large poolside terrace and a barbecue. There is also a terrace surrounded by fruit trees on the north side. The villa has air conditioning and underfloor heating. There is also parking space for two cars. There is also a project approved to extend the villa by 100 m2 if required. The villa is just 4 minutes' drive from the idyllic pebble beach of Cala Moraig and 10 minutes from the tourist coastal village of Moraira and has a rental licence. Jávea can be reached in 20 minutes. Both the international school and several large supermarkets can be reached in just 5 minutes.