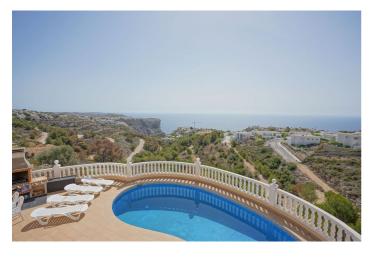

## Costa Blanca North, Benitachell

Located in Cumbre del Sol, this villa offers breathtaking views over the cliffs and the azure Mediterranean Sea. The villa is spread over two floors. On the first floor is a living-dining room with a stove, a half-open kitchen and a double bedroom with an ensuite bathroom. Through sliding windows there is direct access to a large terrace from both the bedroom and the living room. The ground floor consists of two double bedrooms, two bathrooms and an extra room that could possibly be used as a single room. Outside, there is a large poolside terrace and a barbecue. There is also a terrace surrounded by fruit trees on the north side. The villa has air conditioning and underfloor heating. There is also parking space for two cars. There is also a project approved to extend the villa by 100 m2 if required. The villa is just 4 minutes' drive from the idyllic pebble beach of Cala Moraig and 10 minutes from the tourist coastal village of Moraira and has a rental licence. Jávea can be reached in 20 minutes. Both the international school and several large supermarkets can be reached in just 5 minutes.