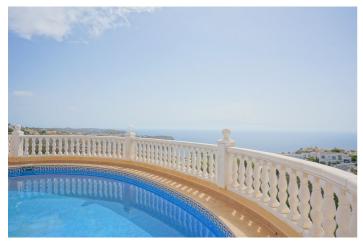

## Costa Blanca North, Benitachell

Located in Cumbre del Sol, this villa offers breathtaking views over the cliffs and the azure Mediterranean Sea. The villa is spread over two floors. On the first floor is a living-dining room with a stove, a half-open kitchen and a double bedroom with an ensuite bathroom. Through sliding windows there is direct access to a large terrace from both the bedroom and the living room. The ground floor consists of two double bedrooms, two bathrooms and an extra room that could possibly be used as a single room. Outside, there is a large poolside terrace and a barbecue. There is also a terrace surrounded by fruit trees on the north side. The villa has air conditioning and underfloor heating. There is also parking space for two cars. There is also a project approved to extend the villa by 100 m2 if required. The villa is just 4 minutes' drive from the idyllic pebble beach of Cala Moraig and 10 minutes from the tourist coastal village of Moraira and has a rental licence. Jávea can be reached in 20 minutes. Both the international school and several large supermarkets can be reached in just 5 minutes.