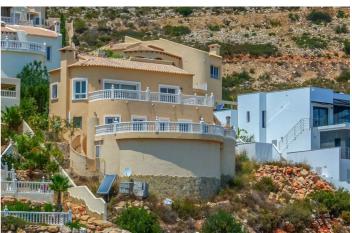

## Costa Blanca North, Benitachell

Located in Cumbre del Sol, this villa offers breathtaking views over the cliffs and the azure Mediterranean Sea. The villa is spread over two floors. On the first floor is a living-dining room with a stove, a half-open kitchen and a double bedroom with an ensuite bathroom. Through sliding windows there is direct access to a large terrace from both the bedroom and the living room. The ground floor consists of two double bedrooms, two bathrooms and an extra room that could possibly be used as a single room. Outside, there is a large poolside terrace and a barbecue. There is also a terrace surrounded by fruit trees on the north side. The villa has air conditioning and underfloor heating. There is also parking space for two cars. There is also a project approved to extend the villa by 100 m2 if required. The villa is just 4 minutes' drive from the idyllic pebble beach of Cala Moraig and 10 minutes from the tourist coastal village of Moraira and has a rental licence. Jávea can be reached in 20 minutes. Both the international school and several large supermarkets can be reached in just 5 minutes.