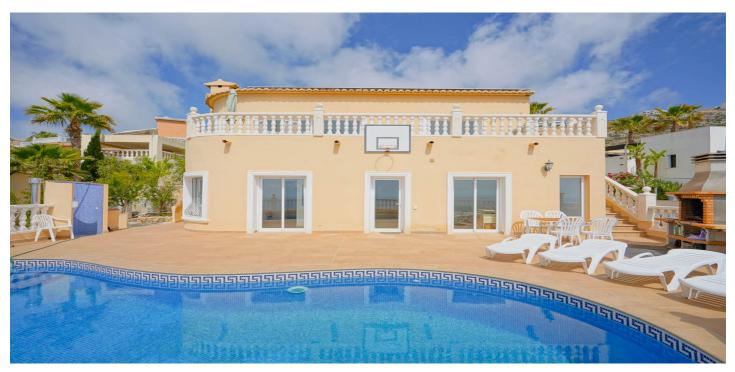

## Costa Blanca North, Benitachell

Located in Cumbre del Sol, this villa offers breathtaking views over the cliffs and the azure Mediterranean Sea. The villa is spread over two floors. On the first floor is a living-dining room with a stove, a half-open kitchen and a double bedroom with an ensuite bathroom. Through sliding windows there is direct access to a large terrace from both the bedroom and the living room. The ground floor consists of two double bedrooms, two bathrooms and an extra room that could possibly be used as a single room. Outside, there is a large poolside terrace and a barbecue. There is also a terrace surrounded by fruit trees on the north side. The villa has air conditioning and underfloor heating. There is also parking space for two cars. There is also a project approved to extend the villa by 100 m2 if required. The villa is just 4 minutes' drive from the idyllic pebble beach of Cala Moraig and 10 minutes from the tourist coastal village of Moraira and has a rental licence. Jávea can be reached in 20 minutes. Both the international school and several large supermarkets can be reached in just 5 minutes.