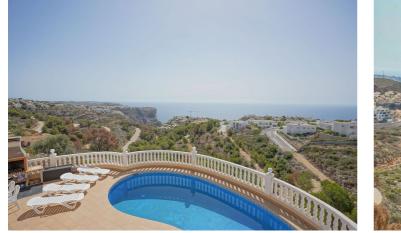

## Costa Blanca North, Benitachell

Located in Cumbre del Sol, this villa offers breathtaking views over the cliffs and the azure Mediterranean Sea. The villa is spread over two floors. On the first floor is a living-dining room with a stove, a half-open kitchen and a double bedroom with an ensuite bathroom. Through sliding windows there is direct access to a large terrace from both the bedroom and the living room. The ground floor consists of two double bedrooms, two bathrooms and an extra room that could possibly be used as a single room. Outside, there is a large poolside terrace and a barbecue. There is also a terrace surrounded by fruit trees on the north side. The villa has air conditioning and underfloor heating. There is also parking space for two cars. There is also a project approved to extend the villa by 100 m2 if required. The villa is just 4 minutes' drive from the idyllic pebble beach of Cala Moraig and 10 minutes from the tourist coastal village of Moraira and has a rental licence. Jávea can be reached in 20 minutes. Both the international school and several large supermarkets can be reached in just 5 minutes.