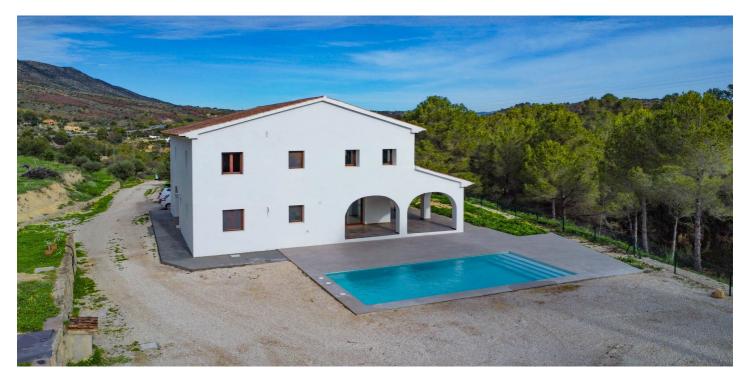

## Detached Villa for sale in Benissa, Benissa

670 000 €

 $\textbf{R\'ef\'erence: R4852777} \qquad \textbf{Chambres: 3} \qquad \textbf{Bain: 4} \qquad \textbf{Terrain: } 11\ 000 \text{m}^2 \qquad \textbf{Construite: } 333 \text{m}^2$ 

## Marina Alta, Benissa

This beautiful finca is located in Partida LLeus, Benissa, just 10 minutes from both the center of Calpe and that of Benissa. The finca has a total built area of 333 m2 and is situated on a vast terraced plot of 11,000 m2. Through an automatic gate you reach a wide access road that leads through several olive trees to the villa. The villa is spread over two floors and has a very large "Riurau", a typical rural construction of the Marina Alta which is located on the north, the east, and the south side of the villa. On the first floor we find the kitchen, a guest toilet and a large bedroom with private bathroom, as well as a practical storage room under the stairs. On the upper floor there is a master bedroom with en suite bathroom and a small dressing room, as well as another bedroom with en suite bathroom. The bathroom is designed with the possibility of being divided into two, and there is the possibility of making an additional fourth bedroom. The large windows that adorn the entire facade guarantee exceptional light in all areas of the house. On the property there is a second small structure with the possibility of converting it into a small guest house, garage, storage room, etc. Both the first floor and the upper floor have underfloor heating (gas boiler). Water supply is currently via a water tank, but it is planned to install a well to have a constant supply. (The well is not included in the price). The villa is currently in the final stages of renovation and will be finished. A swimming pool is currently being constructed and is included in the price. More information and video on request.