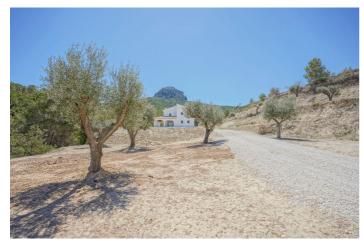

## Marina Alta, Benissa

This beautiful finca is located in Partida LLeus, Benissa, just 10 minutes from both the center of Calpe and that of Benissa. The finca has a total built area of 333 m2 and is situated on a vast terraced plot of 11,000 m2. Through an automatic gate you reach a wide access road that leads through several olive trees to the villa. The villa is spread over two floors and has a very large "Riurau", a typical rural construction of the Marina Alta which is located on the north, the east, and the south side of the villa. On the first floor we find the kitchen, a guest toilet and a large bedroom with private bathroom, as well as a practical storage room under the stairs. On the upper floor there is a master bedroom with en suite bathroom and a small dressing room, as well as another bedroom with en suite bathroom. The bathroom is designed with the possibility of being divided into two, and there is the possibility of making an additional fourth bedroom. The large windows that adorn the entire facade guarantee exceptional light in all areas of the house. On the property there is a second small structure with the possibility of converting it into a small guest house, garage, storage room, etc. Both the first floor and the upper floor have underfloor heating (gas boiler). Water supply is currently via a water tank, but it is planned to install a well to have a constant supply. (The well is not included in the price). The villa is currently in the final stages of renovation and will be finished. A swimming pool is currently being constructed and is included in the price. More information and video on request.