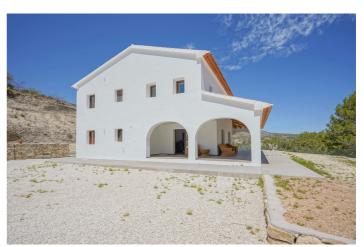

## Marina Alta, Benissa

This beautiful finca is located in Partida LLeus, Benissa, just 10 minutes from both the center of Calpe and that of Benissa. The finca has a total built area of 333 m2 and is situated on a vast terraced plot of 11,000 m2. Through an automatic gate you reach a wide access road that leads through several olive trees to the villa. The villa is spread over two floors and has a very large "Riurau", a typical rural construction of the Marina Alta which is located on the north, the east, and the south side of the villa. On the first floor we find the kitchen, a guest toilet and a large bedroom with private bathroom, as well as a practical storage room under the stairs. On the upper floor there is a master bedroom with en suite bathroom and a small dressing room, as well as another bedroom with en suite bathroom. The bathroom is designed with the possibility of being divided into two, and there is the possibility of making an additional fourth bedroom. The large windows that adorn the entire facade guarantee exceptional light in all areas of the house. On the property there is a second small structure with the possibility of converting it into a small guest house, garage, storage room, etc. Both the first floor and the upper floor have underfloor heating (gas boiler). Water supply is currently via a water tank, but it is planned to install a well to have a constant supply. (The well is not included in the price). The villa is currently in the final stages of renovation and will be finished. A swimming pool is currently being constructed and is included in the price. More information and video on request.