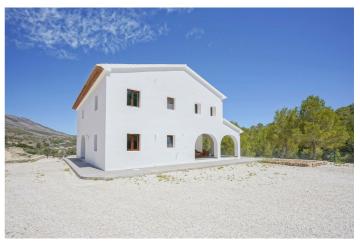

## Marina Alta, Benissa

This beautiful finca is located in Partida LLeus, Benissa, just 10 minutes from both the center of Calpe and that of Benissa. The finca has a total built area of 333 m2 and is situated on a vast terraced plot of 11,000 m2. Through an automatic gate you reach a wide access road that leads through several olive trees to the villa. The villa is spread over two floors and has a very large "Riurau", a typical rural construction of the Marina Alta which is located on the north, the east, and the south side of the villa. On the first floor we find the kitchen, a guest toilet and a large bedroom with private bathroom, as well as a practical storage room under the stairs. On the upper floor there is a master bedroom with en suite bathroom and a small dressing room, as well as another bedroom with en suite bathroom. The bathroom is designed with the possibility of being divided into two, and there is the possibility of making an additional fourth bedroom. The large windows that adorn the entire facade guarantee exceptional light in all areas of the house. On the property there is a second small structure with the possibility of converting it into a small guest house, garage, storage room, etc. Both the first floor and the upper floor have underfloor heating (gas boiler). Water supply is currently via a water tank, but it is planned to install a well to have a constant supply. (The well is not included in the price). The villa is currently in the final stages of renovation and will be finished. A swimming pool is currently being constructed and is included in the price. More information and video on request.