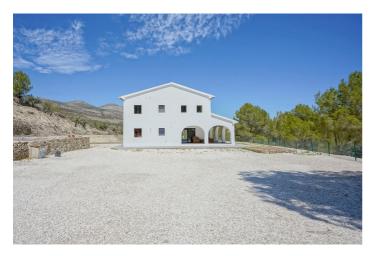

## Marina Alta, Benissa

This beautiful finca is located in Partida LLeus, Benissa, just 10 minutes from both the center of Calpe and that of Benissa. The finca has a total built area of 333 m2 and is situated on a vast terraced plot of 11,000 m2. Through an automatic gate you reach a wide access road that leads through several olive trees to the villa. The villa is spread over two floors and has a very large "Riurau", a typical rural construction of the Marina Alta which is located on the north, the east, and the south side of the villa. On the first floor we find the kitchen, a guest toilet and a large bedroom with private bathroom, as well as a practical storage room under the stairs. On the upper floor there is a master bedroom with en suite bathroom and a small dressing room, as well as another bedroom with en suite bathroom. The bathroom is designed with the possibility of being divided into two, and there is the possibility of making an additional fourth bedroom. The large windows that adorn the entire facade guarantee exceptional light in all areas of the house. On the property there is a second small structure with the possibility of converting it into a small guest house, garage, storage room, etc. Both the first floor and the upper floor have underfloor heating (gas boiler). Water supply is currently via a water tank, but it is planned to install a well to have a constant supply. (The well is not included in the price). The villa is currently in the final stages of renovation and will be finished. A swimming pool is currently being constructed and is included in the price. More information and video on request.