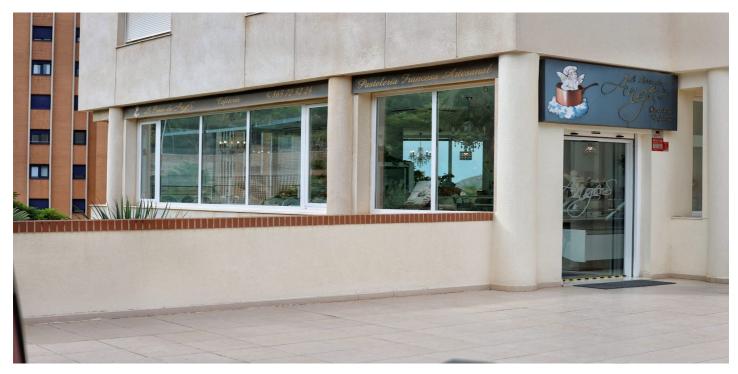

## Costa Blanca North, Calpe

Pastry, cafeteria in Calpe, located near school, hospital and important residential area. Patisserie in operation, business walls recently refurbished (end of 2019). Beautiful international clientele and very good reputation and positioning on social networks. Air-conditioned, airy and bright room, double glazing, sound insulation 210 m2 Complete and quality equipment Koma, Rondo, Hobart Air-conditioned and spacious pastry room. Ideal business for professionals in the food trades (pastry cooks, bakers, chocolate makers, caterers) visionary and demanding looking for a "turnkey" business and carriers of a major project. To be developed ice cream, bakery, chocolate catering. Possibility of selling the bottom and monthly rent.