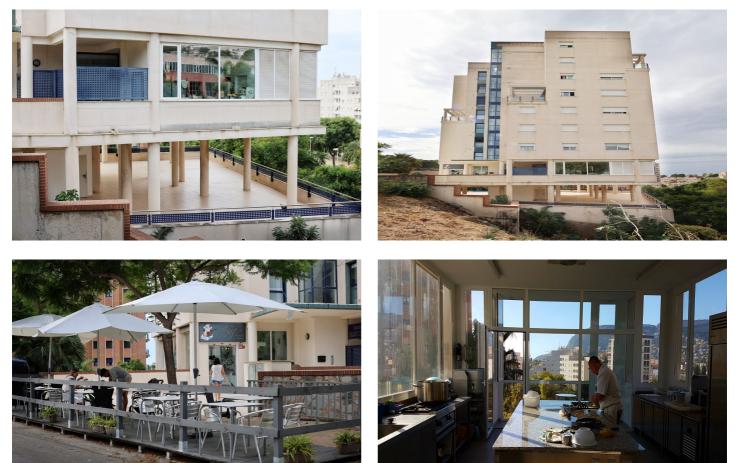

## Costa Blanca North, Calpe

Pastry, cafeteria in Calpe, located near school, hospital and important residential area. Patisserie in operation, business walls recently refurbished (end of 2019). Beautiful international clientele and very good reputation and positioning on social networks. Air-conditioned, airy and bright room, double glazing, sound insulation 210 m2 Complete and quality equipment Koma, Rondo, Hobart Air-conditioned and spacious pastry room. Ideal business for professionals in the food trades (pastry cooks, bakers, chocolate makers, caterers) visionary and demanding looking for a "turnkey" business and carriers of a major project. To be developed ice cream, bakery, chocolate catering. Possibility of selling the bottom and monthly rent.

## Features:

Features Utility Room Courtesy Bus Access for people with reduced mobility Setting Village Kitchen Fully Fitted **Climate Control** Air Conditioning Hot A/C

**Condition** Excellent **Views** Sea Mountain