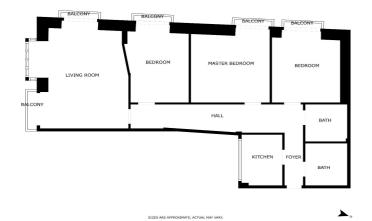

## Middle Floor Apartment for sale in Málaga, Málaga

Référence: R4749496 Chambres: 3 Bain: 2 Terrain: 143m<sup>2</sup> Construite: 115m<sup>2</sup>

## Costa del Sol, Málaga

Stunning 115m<sup>2</sup> corner apartment in the heart of Malaga&apos;s historic center! This exceptional residence is perfect for a renovation project, offering three spacious bedrooms and two bathrooms. It's an ideal canvas for creating your dream home in one of the city's most coveted locations. Perched on the second floor, this corner unit is bathed in natural light throughout the day, enhancing the sense of openness and warmth. The multiple balconies provide charming street views, immersing you in the vibrant neighborhood atmosphere. High ceilings add to the apartment's unique character, making the space feel even grander. The historic facade beautifully blends classic elegance with the potential for modern interiors, offering endless creative possibilities. Located in a prime spot, you're surrounded by Malaga's rich cultural heritage and dynamic lifestyle. Step outside to find cafes, restaurants, shops, and historic landmarks all within walking distance. The convenience of elevator access makes daily living effortless. This apartment is a rare opportunity to own a piece of Malaga's history. Whether you want to invest or create a bespoke living space, this property is the perfect foundation. Embrace the chance to design and renovate, transforming this historic gem into a contemporary masterpiece while preserving its architectural charm. Don't miss out on this unique opportunity to make your mark in Malaga's historic center. Contact us today to schedule a viewing and start envisioning this property's endless possibilities.