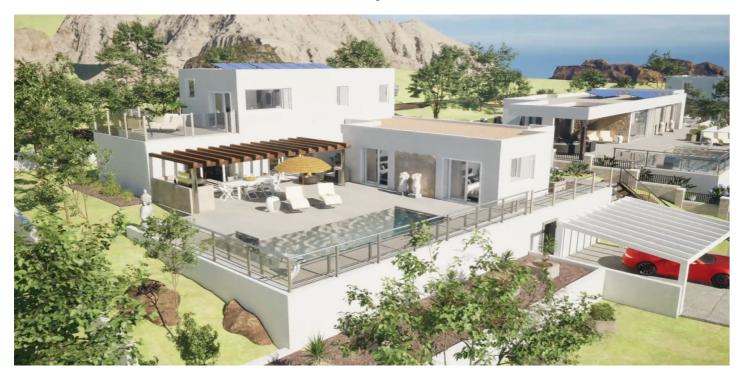

## Marina Alta, Pedreguer

Available with different purchase options

Imagine yourself living in a stunning modernist house. The house is not built but we have a concept plan, which can be modified to your liking.

The plot is 791 m2, located at very top of the Monte Solana II urbanization, south-facing, and has a stunning mountain view.

The 158 m² house is a two-story house divided into a 119 m2 ground floor and a 46 m2 second floor. With a spacious and light-filled floor plan and elegant outdoor spaces, it's designed to stun. This is the larger of two adjacent houses that we are building on this street.

Also included is a private swimming pool (which is pre-wired for heating). There is plenty of space to accommodate your family or guests in 3 bedrooms and 3 bathrooms.

Your electricity bill will be negligible thanks to the modern 5kW photovoltaic solar system, which can be controlled and monitored via the internet. The solar system is an open-ended design which allows for future expansion to further reduce your energy costs.