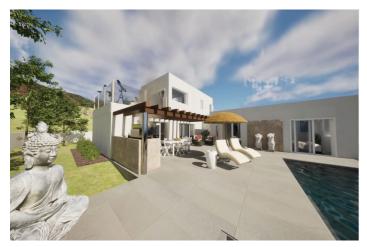

The plot is 791 m2, located at very top of the Monte Solana II urbanization, south-facing, and has a stunning mountain view.

The 158 m² house is a two-story house divided into a 119 m2 ground floor and a 46 m2 second floor. With a spacious and light-filled floor plan and elegant outdoor spaces, it's designed to stun. This is the larger of two adjacent houses that we are building on this street.

Also included is a private swimming pool (which is pre-wired for heating). There is plenty of space to accommodate your family or guests in 3 bedrooms and 3 bathrooms.

Your electricity bill will be negligible thanks to the modern 5kW photovoltaic solar system, which can be controlled and monitored via the internet. The solar system is an open-ended design which allows for future expansion to further reduce your energy costs.