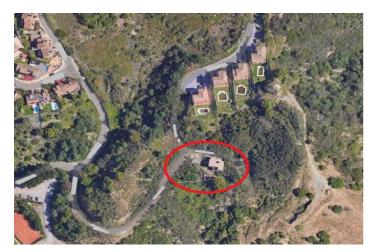

## Costa del Sol, Estepona

LAND with STRUCTURE, PROJECT AND LICENSES ALREADY PAID. Discover an exceptional opportunity to build your future on this land, with a generous total size amounting to 640 square meters, it is presented as the perfect base to transform your architectural dreams into reality. The highlight is that it already has a license and basic project included and a magnificent structure, which significantly simplifies the initial development steps and their costs. Strategically located in an area recognized for its natural beauty and proximity to key services, this land offers endless possibilities for both investors and those looking to establish their ideal home. The tranquility of the environment combined with modern comforts makes it a coveted place, not only known for its impressive landscapes but also for its proximity to important tourist spots and essential services. Just a few minutes away you will find sports fields, shopping centers and quick access to the main urban roads that connect directly to Estepona and other surrounding areas. Documentation is completely up to date, ensuring a hassle-free transaction. The conditions are highly competitive considering the privileged location and the added value of the project and licenses already paid. Don't miss this unique opportunity; Land like this does not remain available for long due to high demand in highly sought after areas. For more information or to schedule a personalized site visit, please feel free to contact me today.