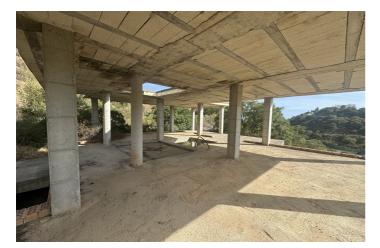

## Costa del Sol, Estepona

LAND with STRUCTURE, PROJECT AND LICENSES ALREADY PAID. Discover an exceptional opportunity to build your future on this land, with a generous total size amounting to 640 square meters, it is presented as the perfect base to transform your architectural dreams into reality. The highlight is that it already has a license and basic project included and a magnificent structure, which significantly simplifies the initial development steps and their costs. Strategically located in an area recognized for its natural beauty and proximity to key services, this land offers endless possibilities for both investors and those looking to establish their ideal home. The tranquility of the environment combined with modern comforts makes it a coveted place, not only known for its impressive landscapes but also for its proximity to important tourist spots and essential services. Just a few minutes away you will find sports fields, shopping centers and quick access to the main urban roads that connect directly to Estepona and other surrounding areas. Documentation is completely up to date, ensuring a hassle-free transaction. The conditions are highly competitive considering the privileged location and the added value of the project and licenses already paid. Don't miss this unique opportunity; Land like this does not remain available for long due to high demand in highly sought after areas. For more information or to schedule a personalized site visit, please feel free to contact me today.