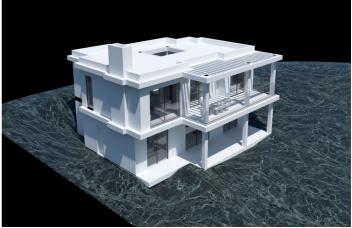

## Costa del Sol, Estepona

LAND with STRUCTURE, PROJECT AND LICENSES ALREADY PAID. Discover an exceptional opportunity to build your future on this land, with a generous total size amounting to 640 square meters, it is presented as the perfect base to transform your architectural dreams into reality. The highlight is that it already has a license and basic project included and a magnificent structure, which significantly simplifies the initial development steps and their costs. Strategically located in an area recognized for its natural beauty and proximity to key services, this land offers endless possibilities for both investors and those looking to establish their ideal home. The tranquility of the environment combined with modern comforts makes it a coveted place, not only known for its impressive landscapes but also for its proximity to important tourist spots and essential services. Just a few minutes away you will find sports fields, shopping centers and quick access to the main urban roads that connect directly to Estepona and other surrounding areas. Documentation is completely up to date, ensuring a hassle-free transaction. The conditions are highly competitive considering the privileged location and the added value of the project and licenses already paid. Don't miss this unique opportunity; Land like this does not remain available for long due to high demand in highly sought after areas. For more information or to schedule a personalized site visit, please feel free to contact me today.