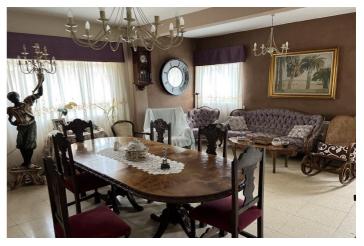

## Costa de Valencia, Cullera

A large detached villa situated in Cullera Valencia, 3 bed 2 bathrooms with views over the countryside, the villa is 180sqm on 901sqm of land.

The property has 2 driveways, one leads to a garage garage and the other leads to a wheelchair ramp to enter the house. You can enter through the kitchen that leads to to a bathroom and then the lounge-diner, from here you can can sit out on a large terrace that overlooks the countryside. The villa has been adapted to be very wheel chair friendly, the front of the property has a pond, and the owner had started digging out a pool, to the rear is an outdoor kitchen and patio area, with a large garden and fruit trees. The property is in need of modernisation