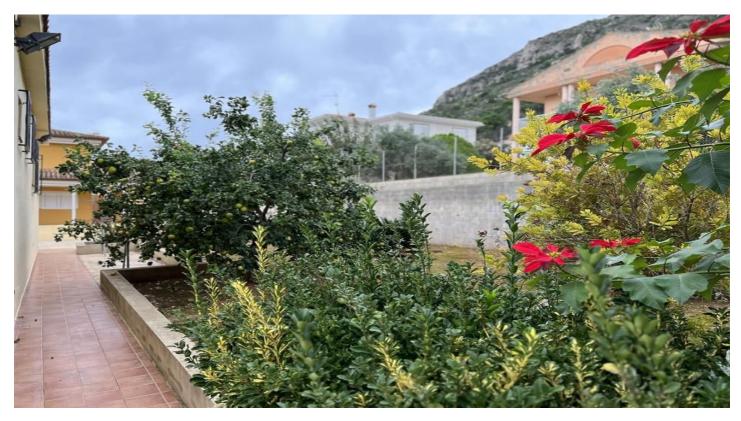

## Costa de Valencia, Cullera

A large detached villa situated in Cullera Valencia, 3 bed 2 bathrooms with views over the countryside, the villa is 180sqm on 901sqm of land.

The property has 2 driveways, one leads to a garage garage and the other leads to a wheelchair ramp to enter the house. You can enter through the kitchen that leads to to a bathroom and then the lounge-diner, from here you can can sit out on a large terrace that overlooks the countryside. The villa has been adapted to be very wheel chair friendly, the front of the property has a pond, and the owner had started digging out a pool, to the rear is an outdoor kitchen and patio area, with a large garden and fruit trees. The property is in need of modernisation