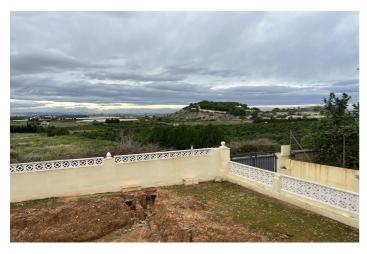

## Costa de Valencia, Cullera

A large detached villa situated in Cullera Valencia, 3 bed 2 bathrooms with views over the countryside, the villa is 180sqm on 901sqm of land.

The property has 2 driveways, one leads to a garage garage and the other leads to a wheelchair ramp to enter the house. You can enter through the kitchen that leads to to a bathroom and then the lounge-diner, from here you can can sit out on a large terrace that overlooks the countryside. The villa has been adapted to be very wheel chair friendly, the front of the property has a pond, and the owner had started digging out a pool, to the rear is an outdoor kitchen and patio area, with a large garden and fruit trees. The property is in need of modernisation