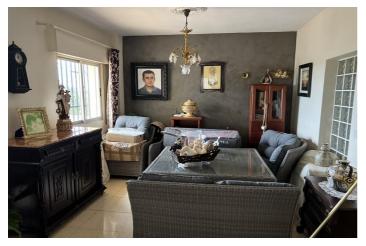

## Costa de Valencia, Cullera

A large detached villa situated in Cullera Valencia, 3 bed 2 bathrooms with views over the countryside, the villa is 180sqm on 901sqm of land.

The property has 2 driveways, one leads to a garage garage and the other leads to a wheelchair ramp to enter the house. You can enter through the kitchen that leads to to a bathroom and then the lounge-diner, from here you can can sit out on a large terrace that overlooks the countryside. The villa has been adapted to be very wheel chair friendly, the front of the property has a pond, and the owner had started digging out a pool, to the rear is an outdoor kitchen and patio area, with a large garden and fruit trees. The property is in need of modernisation