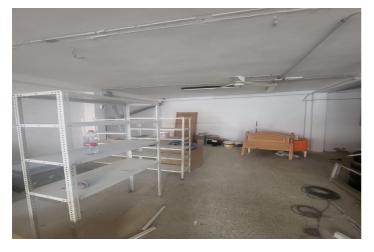

## Costa del Sol, San Pedro de Alcántara

Great local in the downtown area of San Pedro. Consolidated street with large passage of people and vehicles. It has sanitation with various possibilities of different locations for the bathroom. Wide showcase window. It has approximately 80 m2. built. East orientation, morning sun. Ideal to open any type of business, store, shop, office, warehouse, etc. Close to public transport, schools, pharmacies, nurseries, clinics, etc.[IW]