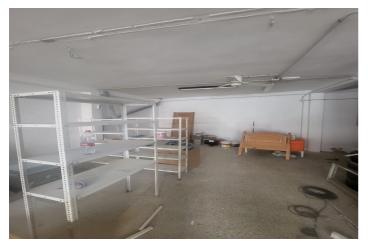

## Costa del Sol, San Pedro de Alcántara

Great local in the downtown area of San Pedro. Consolidated street with large passage of people and vehicles. It has sanitation with various possibilities of different locations for the bathroom. Wide showcase window. It has approximately 80 m2. built. East orientation, morning sun. Ideal to open any type of business, store, shop, office, warehouse, etc. Close to public transport, schools, pharmacies, nurseries, clinics, etc.[IW]