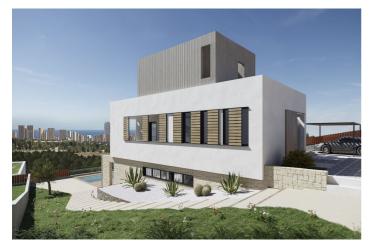

## Costa Blanca North, Finestrat

The luxurious villas at the residential are surrounded by lush vegetation that blends harmoniously with the stunning backdrop of the sea and the Sierra Cortina mountains. The gardens, filled with native plants, create a charming outdoor connection between the ground and first floors. Each villa spans three floors and includes an elevator for convenience. The first floor has a spacious living area, a kitchen and direct access to a large terrace and swimming pool, along with a well-equipped bathroom. Going up to the second floor, you will find two en-suite bedrooms and a generous terrace with panoramic views of Benidorm, the sea and the mountains. The second floor is dedicated to the master bedroom suite and another terrace. With each villa spanning 315.66 square meters, and plot sizes varying between 556 and 713 square meters, there is ample space for comfort and relaxation. This unique residential offering embodies luxury living, perfect for those seeking an unparalleled lifestyle amidst the captivating beauty.