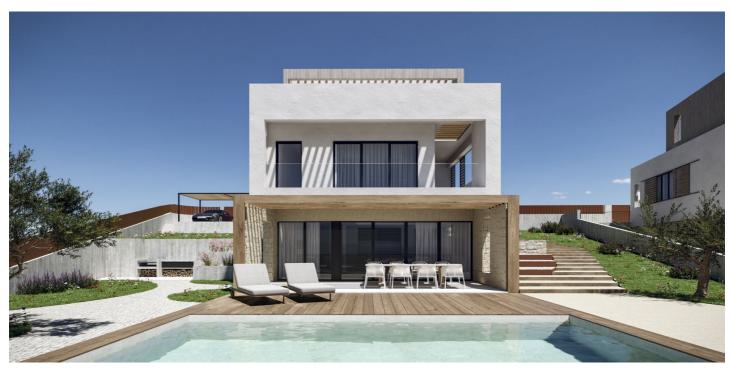

## Costa Blanca North, Finestrat

The luxurious villas at the residential are surrounded by lush vegetation that blends harmoniously with the stunning backdrop of the sea and the Sierra Cortina mountains. The gardens, filled with native plants, create a charming outdoor connection between the ground and first floors. Each villa spans three floors and includes an elevator for convenience. The first floor has a spacious living area, a kitchen and direct access to a large terrace and swimming pool, along with a well-equipped bathroom. Going up to the second floor, you will find two en-suite bedrooms and a generous terrace with panoramic views of Benidorm, the sea and the mountains. The second floor is dedicated to the master bedroom suite and another terrace. With each villa spanning 315.66 square meters, and plot sizes varying between 556 and 713 square meters, there is ample space for comfort and relaxation. This unique residential offering embodies luxury living, perfect for those seeking an unparalleled lifestyle amidst the captivating beauty.