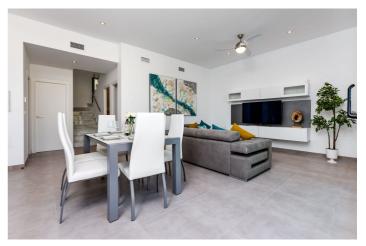

Enjoy your own private plot, complete with gardens, terraces, and the option for a swimming pool. The interiors boast first-quality large-format porcelain flooring throughout, including the bathrooms, and feature elegant white lacquered doors with stainless steel hardware. The kitchens come fully assembled with top-of-the-line furniture, a hood, an oven, and a ceramic hob, finished with a premium Silestone countertop.

Natural light pours in through energy-efficient windows, which offer excellent solar control, while LED lighting brightens both the interior and exterior of the home. Each villa is also pre-installed for central duct air conditioning, providing year-round comfort.

Experience luxury living in a home where minimalist lines and natural materials create an elegant and harmonious environment. Embrace the tranquility and beauty of your new villa today!