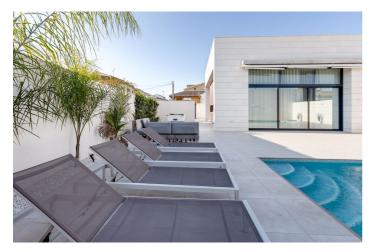

Enjoy your own private plot, complete with gardens, terraces, and the option for a swimming pool. The interiors boast first-quality large-format porcelain flooring throughout, including the bathrooms, and feature elegant white lacquered doors with stainless steel hardware. The kitchens come fully assembled with top-of-the-line furniture, a hood, an oven, and a ceramic hob, finished with a premium Silestone countertop.

## Spécification:

Caractéristiques

Terrasse privée

Salle de bain attenante

Armoires ajustées

Vues

Jardin

Piscine

Nouvelle construction

Jardin

Private Aménagé Climatisation

A / C pré-installé

Cold A / C

A / C chaud

Piscine

Private