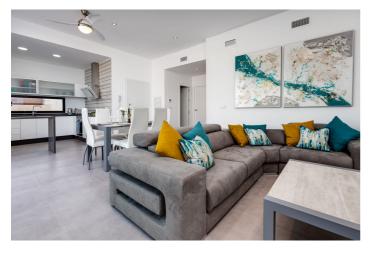

Enjoy your own private plot, complete with gardens, terraces, and the option for a swimming pool. The interiors boast first-quality large-format porcelain flooring throughout, including the bathrooms, and feature elegant white lacquered doors with stainless steel hardware. The kitchens come fully assembled with top-of-the-line furniture, a hood, an oven, and a ceramic hob, finished with a premium Silestone countertop.

Natural light pours in through energy-efficient windows, which offer excellent solar control, while LED lighting brightens both the interior and exterior of the home. Each villa is also pre-installed for central duct air conditioning, providing year-round comfort.