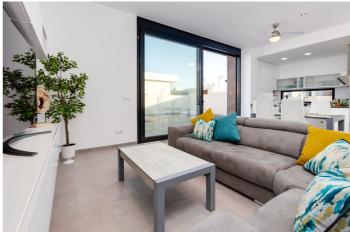

Enjoy your own private plot, complete with gardens, terraces, and the option for a swimming pool. The interiors boast first-quality large-format porcelain flooring throughout, including the bathrooms, and feature elegant white lacquered doors with stainless steel hardware. The kitchens come fully assembled with top-of-the-line furniture, a hood, an oven, and a ceramic hob, finished with a premium Silestone countertop.

Natural light pours in through energy-efficient windows, which offer excellent solar control, while LED lighting brightens both the interior and exterior of the home. Each villa is also pre-installed for central duct air conditioning, providing year-round comfort.