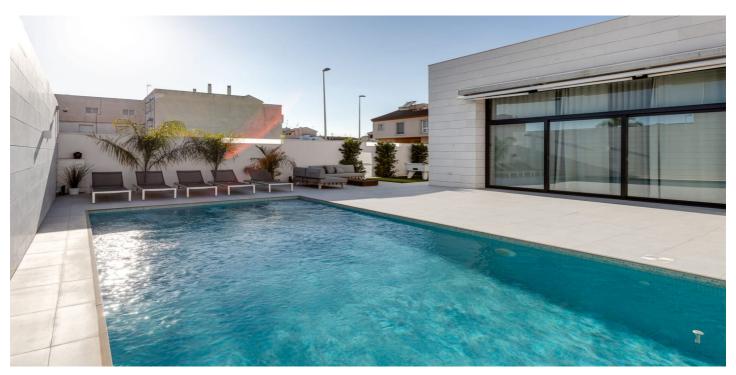

## Costa Blanca South, Pilar de la Horadada

Introducing a stunning development of independent villas designed for your safety, comfort, and aesthetic pleasure. Each home features a robust reinforced concrete structure and is surrounded by a perimeter fence, standing 1.70 meters high for added security. The main door is armored and equipped with high-quality security locks, ensuring peace of mind for you and your family.

Enjoy your own private plot, complete with gardens, terraces, and the option for a swimming pool. The interiors boast first-quality large-format porcelain flooring throughout, including the bathrooms, and feature elegant white lacquered doors with stainless steel hardware. The kitchens come fully assembled with top-of-the-line furniture, a hood, an oven, and a ceramic hob, finished with a premium Silestone countertop.

## Spécification:

Caractéristiques

Terrasse privée

Salle de bain attenante

Armoires ajustées

Vues

Jardin

Piscine

Nouvelle construction

Jardin

Private Aménagé Climatisation

A / C pré-installé

Cold A / C

A / C chaud

Piscine

Private