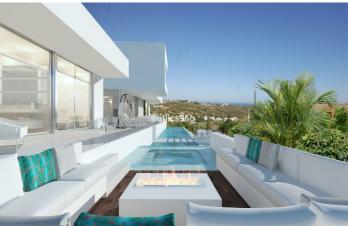

## Costa del Sol, Los Flamingos

Located in the prestigious area of Los Flamingos, Benahavis, this luxury villa offers an unrivalled setting in the province of Malaga. With a modern and elegant architecture, the property stands out for its contemporary design and stunning sea views. The villa guarantees exclusivity and privacy, making it an ideal choice for those looking for a high-end residence on the Costa del Sol. The villa has four spacious bedrooms and five bathrooms, distributed over a built area of 464m<sup>2</sup>, with an interior of 380m<sup>2</sup>. The property is set on a plot of 1,769m<sup>2</sup>, offering generous outdoor space including a private swimming pool and a garden for exclusive use. The terraces, both covered and uncovered, total 118m<sup>2</sup>, providing multiple areas for outdoor leisure and entertainment. Highlights of the villa include air conditioning and underfloor heating throughout the property, ensuring year-round comfort. The kitchen is fully equipped and finishes include porcelain tiled floors and double glazing, adding a touch of modernity and energy efficiency. In addition, the villa is equipped with an armoured door for added security. The location of the villa is unbeatable, situated close to golf courses and within easy reach of the towns of Puerto Banús, Marbella Centro and Estepona. This proximity to amenities and places of interest makes the villa not only a luxury home, but also a strategic investment in one of the most sought-after areas of the Costa del Sol.

## Features:

Features Covered Terrace Ensuite Bathroom Double Glazing Views Sea Pool Private **Orientation** South

**Setting** Close To Golf **Garden** Private **Climate Control** Air Conditioning U/F Heating