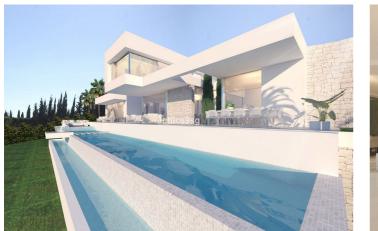

## Costa del Sol, Los Flamingos

Located in the prestigious area of Los Flamingos, Benahavis, this luxury villa offers an unrivalled setting in the province of Malaga. With a modern and elegant architecture, the property stands out for its contemporary design and stunning sea views. The villa guarantees exclusivity and privacy, making it an ideal choice for those looking for a high-end residence on the Costa del Sol. The villa has four spacious bedrooms and five bathrooms, distributed over a built area of 464m<sup>2</sup>, with an interior of 380m<sup>2</sup>. The property is set on a plot of 1,769m<sup>2</sup>, offering generous outdoor space including a private swimming pool and a garden for exclusive use. The terraces, both covered and uncovered, total 118m<sup>2</sup>, providing multiple areas for outdoor leisure and entertainment. Highlights of the villa include air conditioning and underfloor heating throughout the property, ensuring year-round comfort. The kitchen is fully equipped and finishes include porcelain tiled floors and double glazing, adding a touch of modernity and energy efficiency. In addition, the villa is equipped with an armoured door for added security. The location of the villa is unbeatable, situated close to golf courses and within easy reach of the towns of Puerto Banús, Marbella Centro and Estepona. This proximity to amenities and places of interest makes the villa not only a luxury home, but also a strategic investment in one of the most sought-after areas of the Costa del Sol.

## Features:

Features Covered Terrace Ensuite Bathroom Double Glazing Views Sea Pool Private **Orientation** South

**Setting** Close To Golf **Garden** Private **Climate Control** Air Conditioning U/F Heating