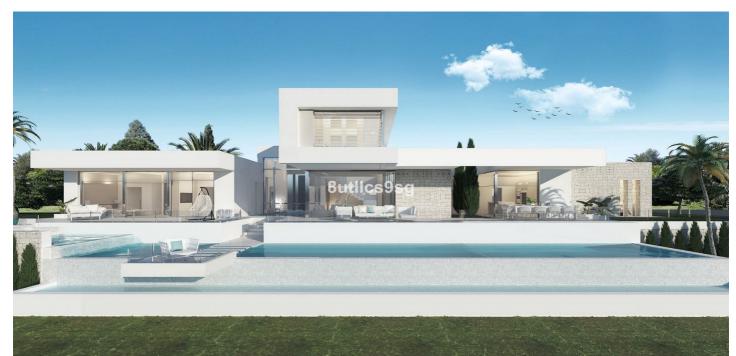

## Costa del Sol, Los Flamingos

Located in the prestigious area of Los Flamingos, Benahavis, this luxury villa offers an unrivalled setting in the province of Malaga. With a modern and elegant architecture, the property stands out for its contemporary design and stunning sea views. The villa guarantees exclusivity and privacy, making it an ideal choice for those looking for a high-end residence on the Costa del Sol. The villa has four spacious bedrooms and five bathrooms, distributed over a built area of 464m<sup>2</sup>, with an interior of 380m<sup>2</sup>. The property is set on a plot of 1,769m<sup>2</sup>, offering generous outdoor space including a private swimming pool and a garden for exclusive use. The terraces, both covered and uncovered, total 118m<sup>2</sup>, providing multiple areas for outdoor leisure and entertainment. Highlights of the villa include air conditioning and underfloor heating throughout the property, ensuring year-round comfort. The kitchen is fully equipped and finishes include porcelain tiled floors and double glazing, adding a touch of modernity and energy efficiency. In addition, the villa is equipped with an armoured door for added security. The location of the villa is unbeatable, situated close to golf courses and within easy reach of the towns of Puerto Banús, Marbella Centro and Estepona. This proximity to amenities and places of interest makes the villa not only a luxury home, but also a strategic investment in one of the most sought-after areas of the Costa del Sol.

## Features:

Features Covered Terrace Ensuite Bathroom Double Glazing Views Sea Pool Private **Orientation** South

**Setting** Close To Golf **Garden** Private **Climate Control** Air Conditioning U/F Heating