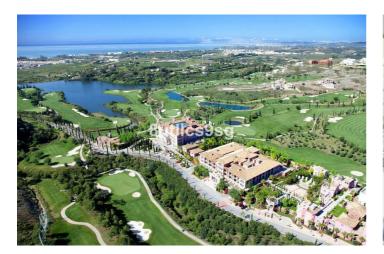

## Costa del Sol, Los Flamingos

Located in the prestigious area of Los Flamingos, Benahavis, this luxury villa offers an unrivalled setting in the province of Malaga. With a modern and elegant architecture, the property stands out for its contemporary design and stunning sea views. The villa guarantees exclusivity and privacy, making it an ideal choice for those looking for a high-end residence on the Costa del Sol. The villa has four spacious bedrooms and five bathrooms, distributed over a built area of 464m<sup>2</sup>, with an interior of 380m<sup>2</sup>. The property is set on a plot of 1,769m<sup>2</sup>, offering generous outdoor space including a private swimming pool and a garden for exclusive use. The terraces, both covered and uncovered, total 118m<sup>2</sup>, providing multiple areas for outdoor leisure and entertainment. Highlights of the villa include air conditioning and underfloor heating throughout the property, ensuring year-round comfort. The kitchen is fully equipped and finishes include porcelain tiled floors and double glazing, adding a touch of modernity and energy efficiency. In addition, the villa is equipped with an armoured door for added security. The location of the villa is unbeatable, situated close to golf courses and within easy reach of the towns of Puerto Banús, Marbella Centro and Estepona. This proximity to amenities and places of interest makes the villa not only a luxury home, but also a strategic investment in one of the most sought-after areas of the Costa del Sol.