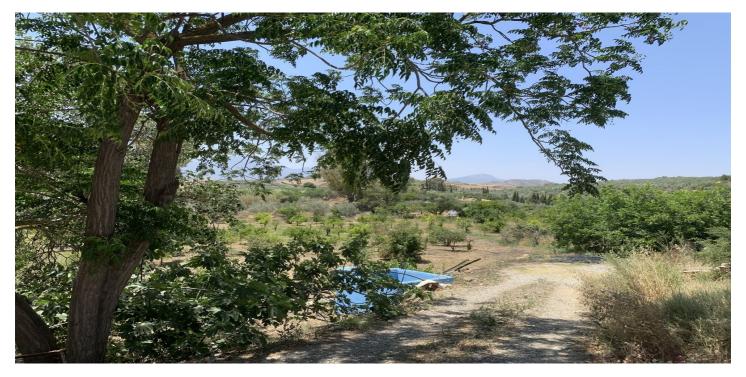

## Valle del Guadalhorce, Coín

Rustic land for agricultural use in Coín with a plot area of 17.855 square metres. It has a house of 57 square meters, consisting of living room with fireplace, two bedrooms, a bathroom and kitchen, also has a porch with barbecue, which can be enjoyed on summer evenings. The plot has 50 olive, orange and mandarin trees. It has two wells that supply water to the whole property and the house and electricity. It is located in the area of Rio Grande, 8 Km from Coín and only a few minutes drive from the access to the motorway to Málaga. The access road to the property is in good condition.