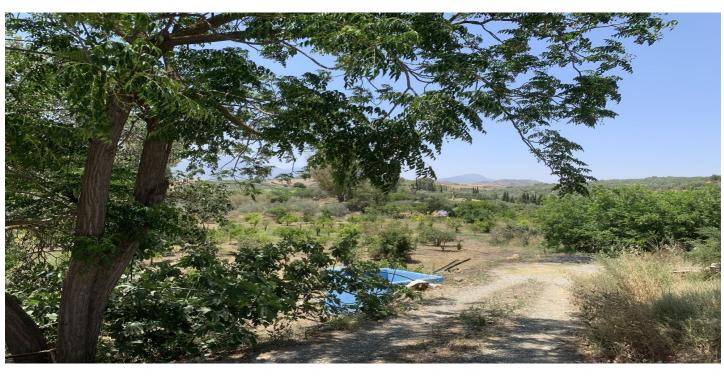

## Valle del Guadalhorce, Coín

Rustic land for agricultural use in Coín with a plot area of 17.855 square metres. It has a house of 57 square meters, consisting of living room with fireplace, two bedrooms, a bathroom and kitchen, also has a porch with barbecue, which can be enjoyed on summer evenings. The plot has 50 olive, orange and mandarin trees. It has two wells that supply water to the whole property and the house and electricity. It is located in the area of Rio Grande, 8 Km from Coín and only a few minutes drive from the access to the motorway to Málaga. The access road to the property is in good condition.