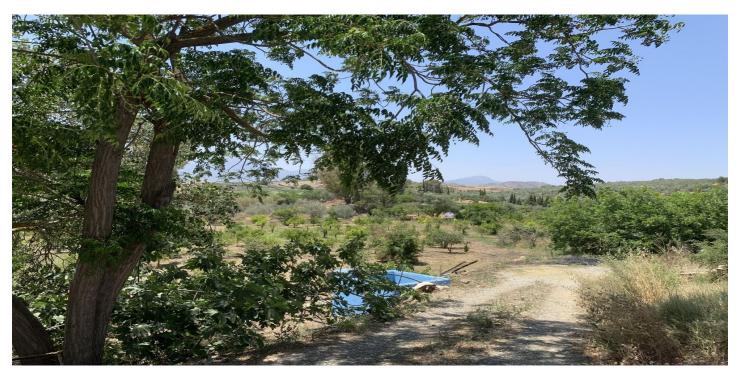

## Valle del Guadalhorce, Coín

Rustic land for agricultural use in Coín with a plot area of 17.855 square metres. It has a house of 57 square meters, consisting of living room with fireplace, two bedrooms, a bathroom and kitchen, also has a porch with barbecue, which can be enjoyed on summer evenings. The plot has 50 olive, orange and mandarin trees. It has two wells that supply water to the whole property and the house and electricity. It is located in the area of Rio Grande, 8 Km from Coín and only a few minutes drive from the access to the motorway to Málaga. The access road to the property is in good condition.