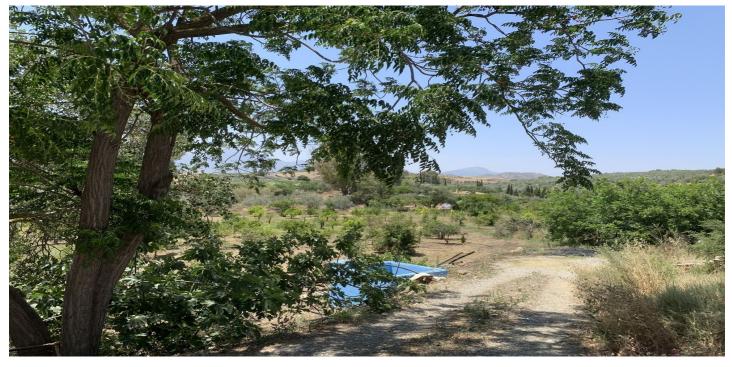

## Valle del Guadalhorce, Coín

Rustic land for agricultural use in Coín with a plot area of 17.855 square metres. It has a house of 57 square meters, consisting of living room with fireplace, two bedrooms, a bathroom and kitchen, also has a porch with barbecue, which can be enjoyed on summer evenings. The plot has 50 olive, orange and mandarin trees. It has two wells that supply water to the whole property and the house and electricity. It is located in the area of Rio Grande, 8 Km from Coín and only a few minutes drive from the access to the motorway to Málaga. The access road to the property is in good condition.