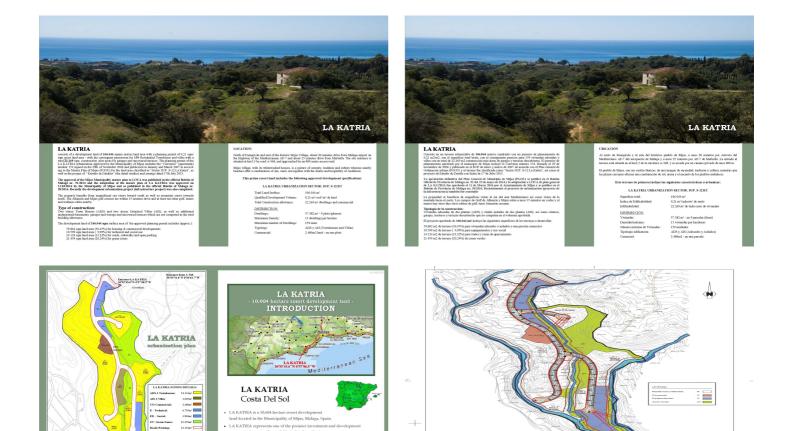

#### Entrada desde A-368 36°35'51.6''N 4°36'42.7''Y Entrada a LA KATRIA 36°35' 43.6''N 4°37'96.5'' W LA KATRIA no del urbanizació ADS-3 Adosadas 54.333m2 AIS-3 Aislados 3.049m<sup>2</sup> CO-Comercial 2.480m E - Equip 6.795m<sup>2</sup> ED - Social: 3.804m<sup>2</sup> ZV-Zona Verde 21.459m<sup>2</sup> Calles con Parking 14.124m<sup>2</sup> Superficie Total: 106.044m<sup>3</sup>

The development land of 106.044 sqm surface area of the approved planning permit includes (approx.):

59.862 sqm land area (56,45%) for housing & commercial developments

10.599 sqm land area (9,99%) for technical and social use

14.124 sqm land area (13,32%) for roads, sidewalks and open parking

459 sqm land area (20,24%) for green zones

LA KATRIA URBANIZATION SECTOR: SUP. S-12 RT

Total Land Surface: 106.044 m<sup>2</sup>

Qualified Development Volume:  $0,21 \text{ m}^2 \text{ roof } / \text{m}^2 \text{ de land}$ 

Total Construction allowance: 22.269 m<sup>2</sup> dwellings and commercial

DISTRIBUTION:

Dwellings: 57.382 m<sup>2</sup> - 9 plots (phases)

Maximum Density: 15 dwellings per hectare

Maximum number of Dwellings: 159 units

Typology: ADS y AIS (Townhouses and Villas)

Commercial: 2.480m2 land - on one plots