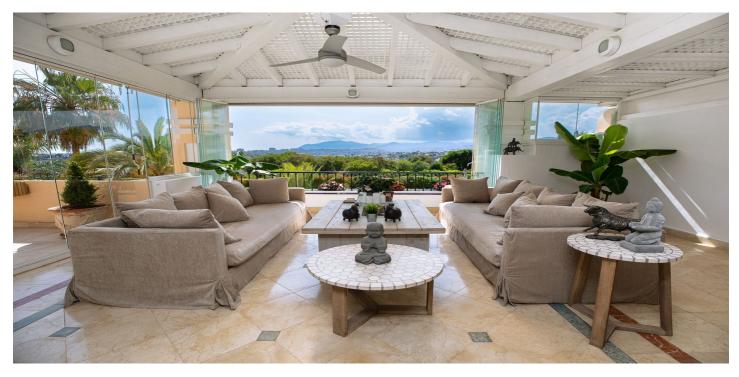

## Costa del Sol, The Golden Mile

This Luxury Penthouse is located at the heart of The Golden Mile, in a gated complex with only 47 apartments, with 24-hour security and beautiful communal gardens. The property has large rooms, a huge terrace with new jacuzzi and barbecue area, floor heating and a beautiful solarium with views to the sea, all furnished and decorated with high quality and good taste and the main suite has a big marble quality bathroom... On the lentrance you have a large open plan living space with a contemporary kitchen leading to a very large west facing terrace. On this level is also located the spacious master suite with its private terrace and the guest toilet. The staircase at the entry level takes you to the third bedroom with bathroom and an exterior door leading to the wrap around terrace and entertainment space with pergola and spectacular views. The property has also been micro cemented throughout. The apartment comes all furnished, including two parking spaces and 2 storage rooms in an underground communal garage. Penthouse Duplex, The Golden Mile, Costa del Sol. 3 Bedrooms, 3.5 Bathrooms, Built 314 m<sup>2</sup>, Terrace 107 m<sup>2</sup>. Setting : Close To Port, Close To Shops, Close To Schools. Orientation : West. Condition : Excellent. Pool : Communal. Climate Control : Air Conditioning, Central Heating. Views : Sea, Mountain, Pool. Features : Covered Terrace, Lift, Private Terrace, 24 Hour Reception. Security : 24 Hour Security. Parking : Underground, More Than One. Category : Luxury.