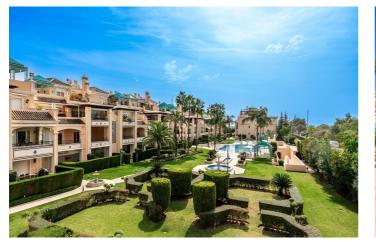

## Costa del Sol, The Golden Mile

This Luxury Penthouse is located at the heart of The Golden Mile, in a gated complex with only 47 apartments, with 24-hour security and beautiful communal gardens. The property has large rooms, a huge terrace with new jacuzzi and barbecue area, floor heating and a beautiful solarium with views to the sea, all furnished and decorated with high quality and good taste and the main suite has a big marble quality bathroom... On the lentrance you have a large open plan living space with a contemporary kitchen leading to a very large west facing terrace. On this level is also located the spacious master suite with its private terrace and the guest toilet. The staircase at the entry level takes you to the third bedroom with bathroom and an exterior door leading to the wrap around terrace and entertainment space with pergola and spectacular views. The property has also been micro cemented throughout. The apartment comes all furnished, including two parking spaces and 2 storage rooms in an underground communal garage. Penthouse Duplex, The Golden Mile, Costa del Sol. 3 Bedrooms, 3.5 Bathrooms, Built 314 m<sup>2</sup>, Terrace 107 m<sup>2</sup>. Setting : Close To Port, Close To Shops, Close To Schools. Orientation : West. Condition : Excellent. Pool : Communal. Climate Control : Air Conditioning, Central Heating. Views : Sea, Mountain, Pool. Features : Covered Terrace, Lift, Private Terrace, 24 Hour Reception. Security : 24 Hour Security. Parking : Underground, More Than One. Category : Luxury.