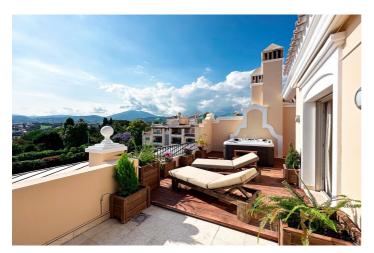

## Costa del Sol, The Golden Mile

This Luxury Penthouse is located at the heart of The Golden Mile, in a gated complex with only 47 apartments, with 24-hour security and beautiful communal gardens. The property has large rooms, a huge terrace with new jacuzzi and barbecue area, floor heating and a beautiful solarium with views to the sea, all furnished and decorated with high quality and good taste and the main suite has a big marble quality bathroom... On the lentrance you have a large open plan living space with a contemporary kitchen leading to a very large west facing terrace. On this level is also located the spacious master suite with its private terrace and the guest toilet. The staircase at the entry level takes you to the third bedroom with bathroom and an exterior door leading to the wrap around terrace and entertainment space with pergola and spectacular views. The property has also been micro cemented throughout. The apartment comes all furnished, including two parking spaces and 2 storage rooms in an underground communal garage. Penthouse Duplex, The Golden Mile, Costa del Sol. 3 Bedrooms, 3.5 Bathrooms, Built 314 m<sup>2</sup>, Terrace 107 m<sup>2</sup>. Setting : Close To Port, Close To Shops, Close To Schools. Orientation : West. Condition : Excellent. Pool : Communal. Climate Control : Air Conditioning, Central Heating. Views : Sea, Mountain, Pool. Features : Covered Terrace, Lift, Private Terrace, 24 Hour Reception. Security : 24 Hour Security. Parking : Underground, More Than One. Category : Luxury.