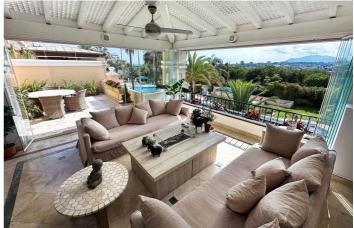

## Costa del Sol, The Golden Mile

This Luxury Penthouse is located at the heart of The Golden Mile, in a gated complex with only 47 apartments, with 24-hour security and beautiful communal gardens. The property has large rooms, a huge terrace with new jacuzzi and barbecue area, floor heating and a beautiful solarium with views to the sea, all furnished and decorated with high quality and good taste and the main suite has a big marble quality bathroom... On the lentrance you have a large open plan living space with a contemporary kitchen leading to a very large west facing terrace. On this level is also located the spacious master suite with its private terrace and the guest toilet. The staircase at the entry level takes you to the third bedroom with bathroom and an exterior door leading to the wrap around terrace and entertainment space with pergola and spectacular views. The property has also been micro cemented throughout. The apartment comes all furnished, including two parking spaces and 2 storage rooms in an underground communal garage. Penthouse Duplex, The Golden Mile, Costa del Sol. 3 Bedrooms, 3.5 Bathrooms, Built 314 m<sup>2</sup>, Terrace 107 m<sup>2</sup>. Setting : Close To Port, Close To Shops, Close To Schools. Orientation : West. Condition : Excellent. Pool : Communal. Climate Control : Air Conditioning, Central Heating. Views : Sea, Mountain, Pool. Features : Covered Terrace, Lift, Private Terrace, 24 Hour Reception. Security : 24 Hour Security. Parking : Underground, More Than One. Category : Luxury.