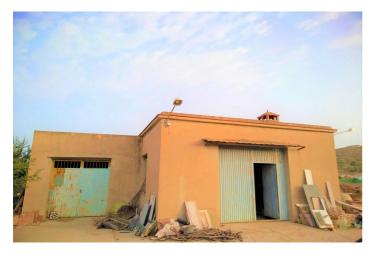

## Land for sale in Aspe, Aspe

122,000€

Reference: R4347376 Plot Size: 12,000m<sup>2</sup> Build Size: 120m<sup>2</sup>

## Vinalopó Medio, Aspe

12000m2 plot in great location with wonderful mountain and country side views This plot is only 5 minutes drive from the town of Aspe and less than 5 minutes drive from Hondon de los Nieves, it is flat, well positioned and with easy access from the road. The plot is ideal for the construction of a house, there is mains water and electricity, plus there are currently two small houses of approximately 120 m2 which could be converted and reformed into living spaces to suit your taste. Aspe is a traditional Spanish town with an agricultural heritage that offers a phenomenal quality of life for its gastronomy and local town amenities. It has a strong community and feels a bit like stepping back in time, however, depending on the time of day it is bustling with people of all ages, for family life it is a great place to enjoy the outdoor lifestyle. Of architectural interest in the centre of Aspe are many traditional buildings, you will see the Basilica de Nuestra Señora del Socorro which is a beautiful example of the evolution of architectural styles in the 17th century. Aspe is approximately 25 minutes drive from Alicante airport, 30 minutes drive from Alicante city and 15 minutes drive from the historic city of Elche with it's many beautiful attractions, there are also many beautiful small villages such as Hondon de los Nieves, Hondon de los Frailes la Romana and vineyards to discover within a short distance of aspe as well as spectacular countryside and mountain views.