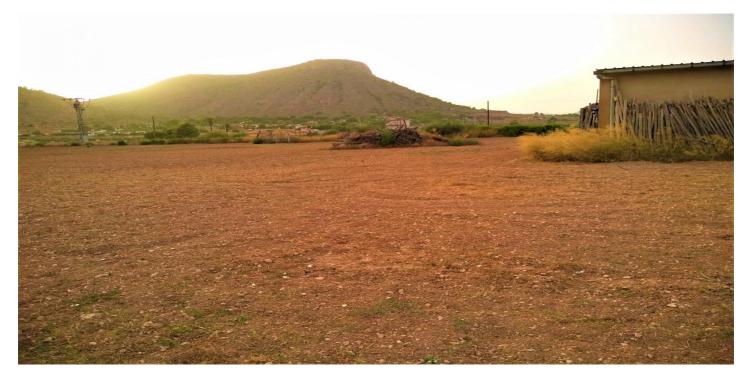

## Land for sale in Aspe, Aspe

122,000€

Reference: R4347376 Plot Size: 12,000m<sup>2</sup> Build Size: 120m<sup>2</sup>

## Vinalopó Medio, Aspe

12000m2 plot in great location with wonderful mountain and country side views This plot is only 5 minutes drive from the town of Aspe and less than 5 minutes drive from Hondon de los Nieves, it is flat, well positioned and with easy access from the road. The plot is ideal for the construction of a house, there is mains water and electricity, plus there are currently two small houses of approximately 120 m2 which could be converted and reformed into living spaces to suit your taste. Aspe is a traditional Spanish town with an agricultural heritage that offers a phenomenal quality of life for its gastronomy and local town amenities. It has a strong community and feels a bit like stepping back in time, however, depending on the time of day it is bustling with people of all ages, for family life it is a great place to enjoy the outdoor lifestyle. Of architectural interest in the centre of Aspe are many traditional buildings, you will see the Basilica de Nuestra Señora del Socorro which is a beautiful example of the evolution of architectural styles in the 17th century. Aspe is approximately 25 minutes drive from Alicante airport, 30 minutes drive from Alicante city and 15 minutes drive from the historic city of Elche with it's many beautiful attractions, there are also many beautiful small villages such as Hondon de los Nieves, Hondon de los Frailes la Romana and vineyards to discover within a short distance of aspe as well as spectacular countryside and mountain views.