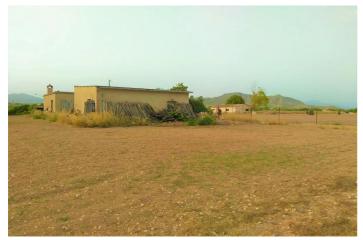

## Land for sale in Aspe, Aspe

122,000€

Reference: R4347376 Plot Size: 12,000m<sup>2</sup> Build Size: 120m<sup>2</sup>

## Vinalopó Medio, Aspe

12000m2 plot in great location with wonderful mountain and country side views This plot is only 5 minutes drive from the town of Aspe and less than 5 minutes drive from Hondon de los Nieves, it is flat, well positioned and with easy access from the road. The plot is ideal for the construction of a house, there is mains water and electricity, plus there are currently two small houses of approximately 120 m2 which could be converted and reformed into living spaces to suit your taste. Aspe is a traditional Spanish town with an agricultural heritage that offers a phenomenal quality of life for its gastronomy and local town amenities. It has a strong community and feels a bit like stepping back in time, however, depending on the time of day it is bustling with people of all ages, for family life it is a great place to enjoy the outdoor lifestyle. Of architectural interest in the centre of Aspe are many traditional buildings, you will see the Basilica de Nuestra Señora del Socorro which is a beautiful example of the evolution of architectural styles in the 17th century. Aspe is approximately 25 minutes drive from Alicante airport, 30 minutes drive from Alicante city and 15 minutes drive from the historic city of Elche with it's many beautiful attractions, there are also many beautiful small villages such as Hondon de los Nieves, Hondon de los Frailes la Romana and vineyards to discover within a short distance of aspe as well as spectacular countryside and mountain views.