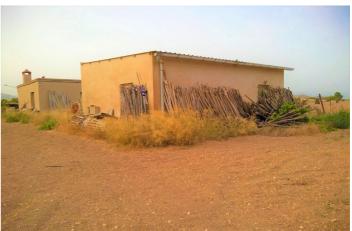

## Land for sale in Aspe, Aspe

122,000€

Reference: R4347376 Plot Size: 12,000m<sup>2</sup> Build Size: 120m<sup>2</sup>

## Vinalopó Medio, Aspe

12000m2 plot in great location with wonderful mountain and country side views This plot is only 5 minutes drive from the town of Aspe and less than 5 minutes drive from Hondon de los Nieves, it is flat, well positioned and with easy access from the road. The plot is ideal for the construction of a house, there is mains water and electricity, plus there are currently two small houses of approximately 120 m2 which could be converted and reformed into living spaces to suit your taste. Aspe is a traditional Spanish town with an agricultural heritage that offers a phenomenal quality of life for its gastronomy and local town amenities. It has a strong community and feels a bit like stepping back in time, however, depending on the time of day it is bustling with people of all ages, for family life it is a great place to enjoy the outdoor lifestyle. Of architectural interest in the centre of Aspe are many traditional buildings, you will see the Basilica de Nuestra Señora del Socorro which is a beautiful example of the evolution of architectural styles in the 17th century. Aspe is approximately 25 minutes drive from Alicante airport, 30 minutes drive from Alicante city and 15 minutes drive from the historic city of Elche with it's many beautiful attractions, there are also many beautiful small villages such as Hondon de los Nieves, Hondon de los Frailes la Romana and vineyards to discover within a short distance of aspe as well as spectacular countryside and mountain views.