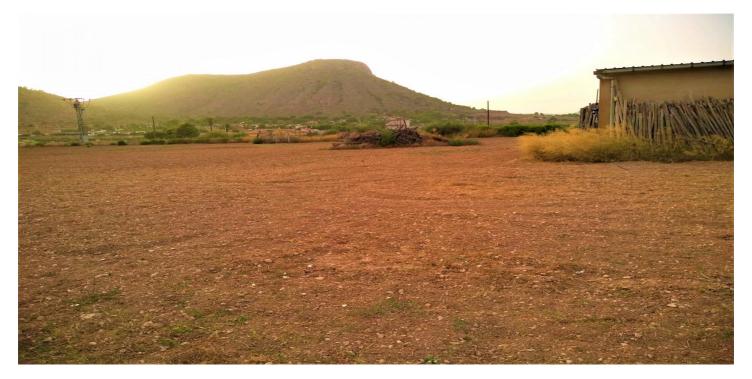

## Land for sale in Aspe, Aspe

122 000 €

Référence: R4347376 Terrain: 12 000m<sup>2</sup> Construite: 120m<sup>2</sup>

## Vinalopó Medio, Aspe

12000m2 plot in great location with wonderful mountain and country side views This plot is only 5 minutes drive from the town of Aspe and less than 5 minutes drive from Hondon de los Nieves, it is flat, well positioned and with easy access from the road. The plot is ideal for the construction of a house, there is mains water and electricity, plus there are currently two small houses of approximately 120 m2 which could be converted and reformed into living spaces to suit your taste. Aspe is a traditional Spanish town with an agricultural heritage that offers a phenomenal quality of life for its gastronomy and local town amenities. It has a strong community and feels a bit like stepping back in time, however, depending on the time of day it is bustling with people of all ages, for family life it is a great place to enjoy the outdoor lifestyle. Of architectural interest in the centre of Aspe are many traditional buildings, you will see the Basilica de Nuestra Señora del Socorro which is a beautiful example of the evolution of architectural styles in the 17th century. Aspe is approximately 25 minutes drive from Alicante airport, 30 minutes drive from Alicante city and 15 minutes drive from the historic city of Elche with it's many beautiful attractions, there are also many beautiful small villages such as Hondon de los Nieves, Hondon de los Frailes la Romana and vineyards to discover within a short distance of aspe as well as spectacular countryside and mountain views.