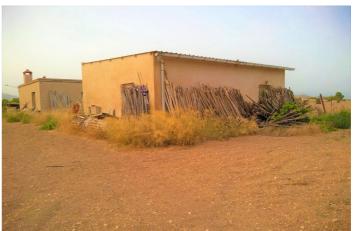

## Land for sale in Aspe, Aspe

122 000 €

Référence: R4347376 Terrain: 12 000m<sup>2</sup> Construite: 120m<sup>2</sup>

## Vinalopó Medio, Aspe

12000m2 plot in great location with wonderful mountain and country side views This plot is only 5 minutes drive from the town of Aspe and less than 5 minutes drive from Hondon de los Nieves, it is flat, well positioned and with easy access from the road. The plot is ideal for the construction of a house, there is mains water and electricity, plus there are currently two small houses of approximately 120 m2 which could be converted and reformed into living spaces to suit your taste. Aspe is a traditional Spanish town with an agricultural heritage that offers a phenomenal quality of life for its gastronomy and local town amenities. It has a strong community and feels a bit like stepping back in time, however, depending on the time of day it is bustling with people of all ages, for family life it is a great place to enjoy the outdoor lifestyle. Of architectural interest in the centre of Aspe are many traditional buildings, you will see the Basilica de Nuestra Señora del Socorro which is a beautiful example of the evolution of architectural styles in the 17th century. Aspe is approximately 25 minutes drive from Alicante airport, 30 minutes drive from Alicante city and 15 minutes drive from the historic city of Elche with it's many beautiful attractions, there are also many beautiful small villages such as Hondon de los Nieves, Hondon de los Frailes la Romana and vineyards to discover within a short distance of aspe as well as spectacular countryside and mountain views.