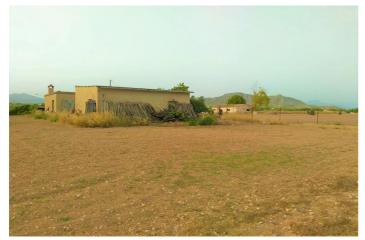

## Land for sale in Aspe, Aspe

122 000 €

Référence: R4347376 Terrain: 12 000m<sup>2</sup> Construite: 120m<sup>2</sup>

## Vinalopó Medio, Aspe

12000m2 plot in great location with wonderful mountain and country side views This plot is only 5 minutes drive from the town of Aspe and less than 5 minutes drive from Hondon de los Nieves, it is flat, well positioned and with easy access from the road. The plot is ideal for the construction of a house, there is mains water and electricity, plus there are currently two small houses of approximately 120 m2 which could be converted and reformed into living spaces to suit your taste. Aspe is a traditional Spanish town with an agricultural heritage that offers a phenomenal quality of life for its gastronomy and local town amenities. It has a strong community and feels a bit like stepping back in time, however, depending on the time of day it is bustling with people of all ages, for family life it is a great place to enjoy the outdoor lifestyle. Of architectural interest in the centre of Aspe are many traditional buildings, you will see the Basilica de Nuestra Señora del Socorro which is a beautiful example of the evolution of architectural styles in the 17th century. Aspe is approximately 25 minutes drive from Alicante airport, 30 minutes drive from Alicante city and 15 minutes drive from the historic city of Elche with it's many beautiful attractions, there are also many beautiful small villages such as Hondon de los Nieves, Hondon de los Frailes la Romana and vineyards to discover within a short distance of aspe as well as spectacular countryside and mountain views.