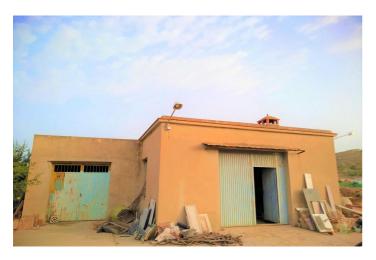

## Land for sale in Aspe, Aspe

122 000 €

Référence: R4347376 Terrain: 12 000m<sup>2</sup> Construite: 120m<sup>2</sup>

## Vinalopó Medio, Aspe

12000m2 plot in great location with wonderful mountain and country side views This plot is only 5 minutes drive from the town of Aspe and less than 5 minutes drive from Hondon de los Nieves, it is flat, well positioned and with easy access from the road. The plot is ideal for the construction of a house, there is mains water and electricity, plus there are currently two small houses of approximately 120 m2 which could be converted and reformed into living spaces to suit your taste. Aspe is a traditional Spanish town with an agricultural heritage that offers a phenomenal quality of life for its gastronomy and local town amenities. It has a strong community and feels a bit like stepping back in time, however, depending on the time of day it is bustling with people of all ages, for family life it is a great place to enjoy the outdoor lifestyle. Of architectural interest in the centre of Aspe are many traditional buildings, you will see the Basilica de Nuestra Señora del Socorro which is a beautiful example of the evolution of architectural styles in the 17th century. Aspe is approximately 25 minutes drive from Alicante airport, 30 minutes drive from Alicante city and 15 minutes drive from the historic city of Elche with it's many beautiful attractions, there are also many beautiful small villages such as Hondon de los Nieves, Hondon de los Frailes la Romana and vineyards to discover within a short distance of aspe as well as spectacular countryside and mountain views.