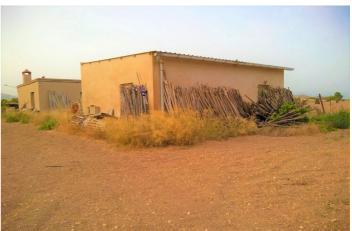

## Land for sale in Aspe, Aspe

122.000€

Referentie: R4347376 Plotgrootte: 12.000m<sup>2</sup> Perceelgrootte: 120m<sup>2</sup>

## Vinalopó Medio, Aspe

12000m2 plot in great location with wonderful mountain and country side views This plot is only 5 minutes drive from the town of Aspe and less than 5 minutes drive from Hondon de los Nieves, it is flat, well positioned and with easy access from the road. The plot is ideal for the construction of a house, there is mains water and electricity, plus there are currently two small houses of approximately 120 m2 which could be converted and reformed into living spaces to suit your taste. Aspe is a traditional Spanish town with an agricultural heritage that offers a phenomenal quality of life for its gastronomy and local town amenities. It has a strong community and feels a bit like stepping back in time, however, depending on the time of day it is bustling with people of all ages, for family life it is a great place to enjoy the outdoor lifestyle. Of architectural interest in the centre of Aspe are many traditional buildings, you will see the Basilica de Nuestra Señora del Socorro which is a beautiful example of the evolution of architectural styles in the 17th century. Aspe is approximately 25 minutes drive from Alicante airport, 30 minutes drive from Alicante city and 15 minutes drive from the historic city of Elche with it's many beautiful attractions, there are also many beautiful small villages such as Hondon de los Nieves, Hondon de los Frailes la Romana and vineyards to discover within a short distance of aspe as well as spectacular countryside and mountain views.