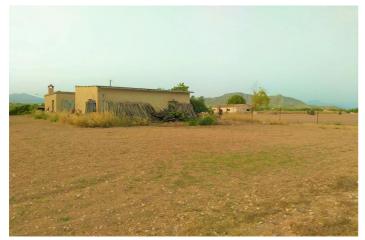

## Land for sale in Aspe, Aspe

122.000€

Referentie: R4347376 Plotgrootte: 12.000m<sup>2</sup> Perceelgrootte: 120m<sup>2</sup>

## Vinalopó Medio, Aspe

12000m2 plot in great location with wonderful mountain and country side views This plot is only 5 minutes drive from the town of Aspe and less than 5 minutes drive from Hondon de los Nieves, it is flat, well positioned and with easy access from the road. The plot is ideal for the construction of a house, there is mains water and electricity, plus there are currently two small houses of approximately 120 m2 which could be converted and reformed into living spaces to suit your taste. Aspe is a traditional Spanish town with an agricultural heritage that offers a phenomenal quality of life for its gastronomy and local town amenities. It has a strong community and feels a bit like stepping back in time, however, depending on the time of day it is bustling with people of all ages, for family life it is a great place to enjoy the outdoor lifestyle. Of architectural interest in the centre of Aspe are many traditional buildings, you will see the Basilica de Nuestra Señora del Socorro which is a beautiful example of the evolution of architectural styles in the 17th century. Aspe is approximately 25 minutes drive from Alicante airport, 30 minutes drive from Alicante city and 15 minutes drive from the historic city of Elche with it's many beautiful attractions, there are also many beautiful small villages such as Hondon de los Nieves, Hondon de los Frailes la Romana and vineyards to discover within a short distance of aspe as well as spectacular countryside and mountain views.