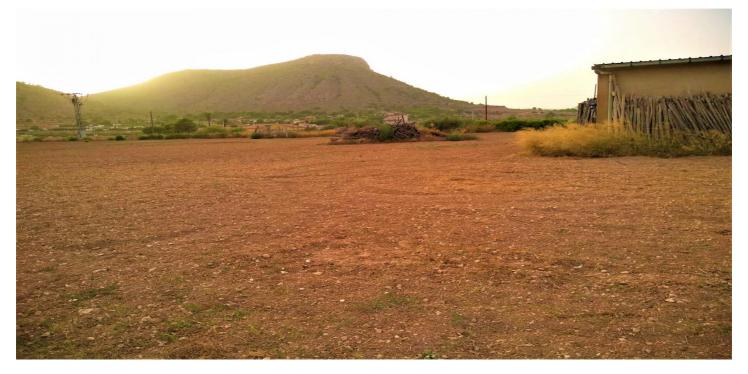

## Land for sale in Aspe, Aspe

122.000€

Referentie: R4347376 Plotgrootte: 12.000m<sup>2</sup> Perceelgrootte: 120m<sup>2</sup>

## Vinalopó Medio, Aspe

12000m2 plot in great location with wonderful mountain and country side views This plot is only 5 minutes drive from the town of Aspe and less than 5 minutes drive from Hondon de los Nieves, it is flat, well positioned and with easy access from the road. The plot is ideal for the construction of a house, there is mains water and electricity, plus there are currently two small houses of approximately 120 m2 which could be converted and reformed into living spaces to suit your taste. Aspe is a traditional Spanish town with an agricultural heritage that offers a phenomenal quality of life for its gastronomy and local town amenities. It has a strong community and feels a bit like stepping back in time, however, depending on the time of day it is bustling with people of all ages, for family life it is a great place to enjoy the outdoor lifestyle. Of architectural interest in the centre of Aspe are many traditional buildings, you will see the Basilica de Nuestra Señora del Socorro which is a beautiful example of the evolution of architectural styles in the 17th century. Aspe is approximately 25 minutes drive from Alicante airport, 30 minutes drive from Alicante city and 15 minutes drive from the historic city of Elche with it's many beautiful attractions, there are also many beautiful small villages such as Hondon de los Nieves, Hondon de los Frailes la Romana and vineyards to discover within a short distance of aspe as well as spectacular countryside and mountain views.