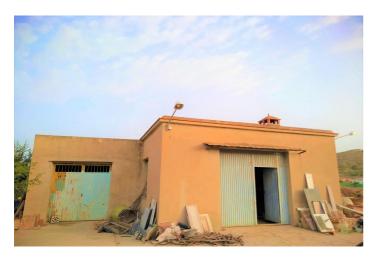

## Land for sale in Aspe, Aspe

122.000€

Referentie: R4347376 Plotgrootte: 12.000m<sup>2</sup> Perceelgrootte: 120m<sup>2</sup>

## Vinalopó Medio, Aspe

12000m2 plot in great location with wonderful mountain and country side views This plot is only 5 minutes drive from the town of Aspe and less than 5 minutes drive from Hondon de los Nieves, it is flat, well positioned and with easy access from the road. The plot is ideal for the construction of a house, there is mains water and electricity, plus there are currently two small houses of approximately 120 m2 which could be converted and reformed into living spaces to suit your taste. Aspe is a traditional Spanish town with an agricultural heritage that offers a phenomenal quality of life for its gastronomy and local town amenities. It has a strong community and feels a bit like stepping back in time, however, depending on the time of day it is bustling with people of all ages, for family life it is a great place to enjoy the outdoor lifestyle. Of architectural interest in the centre of Aspe are many traditional buildings, you will see the Basilica de Nuestra Señora del Socorro which is a beautiful example of the evolution of architectural styles in the 17th century. Aspe is approximately 25 minutes drive from Alicante airport, 30 minutes drive from Alicante city and 15 minutes drive from the historic city of Elche with it's many beautiful attractions, there are also many beautiful small villages such as Hondon de los Nieves, Hondon de los Frailes la Romana and vineyards to discover within a short distance of aspe as well as spectacular countryside and mountain views.