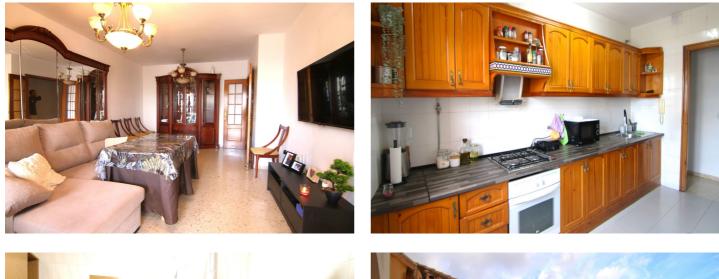

## Valle del Guadalhorce, Coín

Unique opportunity in Coín! Charming 88 m<sup>2</sup> apartment located on the first floor of a building without elevator. Located in the central area of Parque Andalucía, you will be one step away from all essential services, schools and supermarkets. The living room and kitchen stand out for their spaciousness and luminosity. The apartment has two spacious bedrooms, both with built-in wardrobes offering ample storage space. The full bathroom includes a bathtub. In addition, you have the option of parking in a public parking lot right in front of the building, which adds convenience to your daily life. Built in 1988 and in perfect condition to move into. With an east orientation that guarantees natural light for much of the day, and an unbeatable location, this property is perfect for those looking for comfort and functionality in a central environment. Don't wait any longer and come visit it!