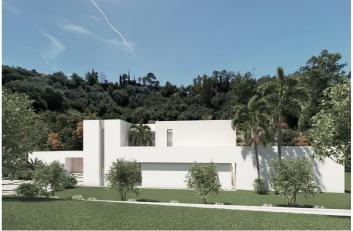

## Costa del Sol, Benahavís

BEST PRICED LAND IN THE MARKET - 222 €/Sqm - Plot in Puerto del Almendro, Benahavis - Marbella Flat plot of 5.186 sqm. - Situated in an ideal position for people who want peace and tranquility - Panoramic views over the surrounding landscape - Partial sea view as well - The commercial centre of Monte Halcones is just around the corner and offers basic amenities such as supermarket, pharmacy, restaurants etc. - Further ameneties is found in San Pedro and Puerto Banus, only 10 min. away. The urbanization has barriers and camera at the entrance as well as a tennis court available to residents. For construction of villa - Edif. 20 pct. min. plot 3.000 sqm. - Very tranquil and idyllic location - open views and very private - Sea views from second floor. Approved project available - see renders. We have the neighboring plot of 4.300 sqm. for sale as well, hence total of more than 9.300 sqm. is available. Arguably one of the best opportunities for a plot of land for the construction of a villa - and more so as it is in a gated community in Benahavis - Doesn't get much better.