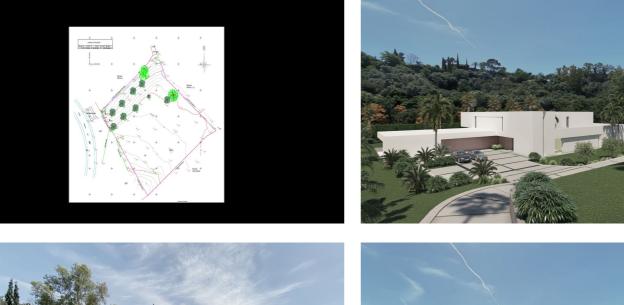

## Costa del Sol, Benahavís

BEST PRICED LAND IN THE MARKET - 222 €/Sqm - Plot in Puerto del Almendro, Benahavis - Marbella Flat plot of 5.186 sqm. - Situated in an ideal position for people who want peace and tranquility - Panoramic views over the surrounding landscape - Partial sea view as well - The commercial centre of Monte Halcones is just around the corner and offers basic amenities such as supermarket, pharmacy, restaurants etc. - Further ameneties is found in San Pedro and Puerto Banus, only 10 min. away. The urbanization has barriers and camera at the entrance as well as a tennis court available to residents. For construction of villa - Edif. 20 pct. min. plot 3.000 sqm. - Very tranquil and idyllic location - open views and very private - Sea views from second floor. Approved project available - see renders. We have the neighboring plot of 4.300 sqm. for sale as well, hence total of more than 9.300 sqm. is available. Arguably one of the best opportunities for a plot of land for the construction of a villa - and more so as it is in a gated community in Benahavis - Doesn't get much better.