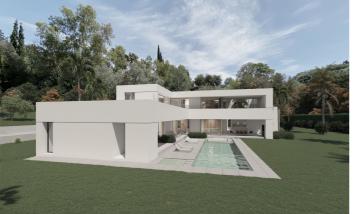

## Costa del Sol, Benahavís

BEST PRICED LAND IN THE MARKET - 222 €/Sqm - Plot in Puerto del Almendro, Benahavis - Marbella Flat plot of 5.186 sqm. - Situated in an ideal position for people who want peace and tranquility - Panoramic views over the surrounding landscape - Partial sea view as well - The commercial centre of Monte Halcones is just around the corner and offers basic amenities such as supermarket, pharmacy, restaurants etc. - Further ameneties is found in San Pedro and Puerto Banus, only 10 min. away. The urbanization has barriers and camera at the entrance as well as a tennis court available to residents. For construction of villa - Edif. 20 pct. min. plot 3.000 sqm. - Very tranquil and idyllic location - open views and very private - Sea views from second floor. Approved project available - see renders. We have the neighboring plot of 4.300 sqm. for sale as well, hence total of more than 9.300 sqm. is available. Arguably one of the best opportunities for a plot of land for the construction of a villa - and more so as it is in a gated community in Benahavis - Doesn't get much better.