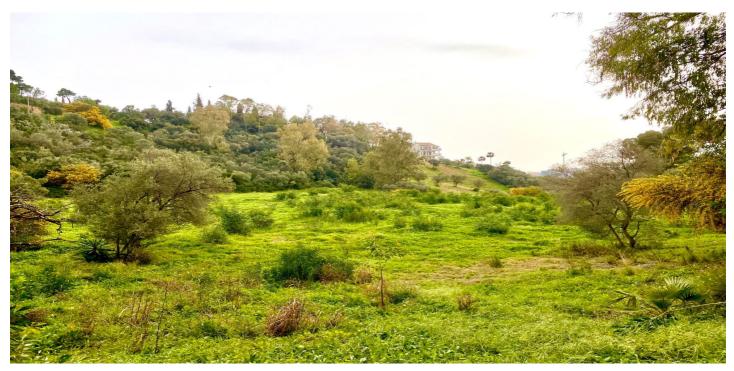

## Costa del Sol, Benahavís

BEST PRICED LAND IN THE MARKET - 222 €/Sqm - Plot in Puerto del Almendro, Benahavis - Marbella Flat plot of 5.186 sqm. - Situated in an ideal position for people who want peace and tranquility - Panoramic views over the surrounding landscape - Partial sea view as well - The commercial centre of Monte Halcones is just around the corner and offers basic amenities such as supermarket, pharmacy, restaurants etc. - Further ameneties is found in San Pedro and Puerto Banus, only 10 min. away. The urbanization has barriers and camera at the entrance as well as a tennis court available to residents. For construction of villa - Edif. 20 pct. min. plot 3.000 sqm. - Very tranquil and idyllic location - open views and very private - Sea views from second floor. Approved project available - see renders. We have the neighboring plot of 4.300 sqm. for sale as well, hence total of more than 9.300 sqm. is available. Arguably one of the best opportunities for a plot of land for the construction of a villa - and more so as it is in a gated community in Benahavis - Doesn't get much better.