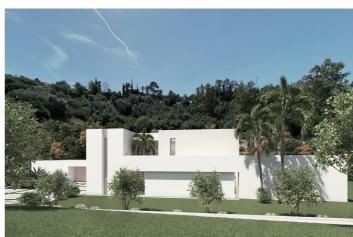

## Costa del Sol, Benahavís

BEST PRICED LAND IN THE MARKET - 222 €/Sqm - Plot in Puerto del Almendro, Benahavis - Marbella Flat plot of 5.186 sqm. - Situated in an ideal position for people who want peace and tranquility - Panoramic views over the surrounding landscape - Partial sea view as well - The commercial centre of Monte Halcones is just around the corner and offers basic amenities such as supermarket, pharmacy, restaurants etc. - Further ameneties is found in San Pedro and Puerto Banus, only 10 min. away. The urbanization has barriers and camera at the entrance as well as a tennis court available to residents. For construction of villa - Edif. 20 pct. min. plot 3.000 sqm. - Very tranquil and idyllic location - open views and very private - Sea views from second floor. Approved project available - see renders. We have the neighboring plot of 4.300 sqm. for sale as well, hence total of more than 9.300 sqm. is available. Arguably one of the best opportunities for a plot of land for the construction of a villa - and more so as it is in a gated community in Benahavis - Doesn't get much better.