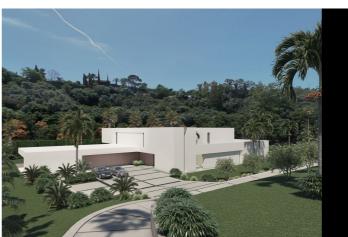

## Costa del Sol, Benahavís

BEST PRICED LAND IN THE MARKET - 222 €/Sqm - Plot in Puerto del Almendro, Benahavis - Marbella Flat plot of 5.186 sqm. - Situated in an ideal position for people who want peace and tranquility - Panoramic views over the surrounding landscape - Partial sea view as well - The commercial centre of Monte Halcones is just around the corner and offers basic amenities such as supermarket, pharmacy, restaurants etc. - Further ameneties is found in San Pedro and Puerto Banus, only 10 min. away. The urbanization has barriers and camera at the entrance as well as a tennis court available to residents. For construction of villa - Edif. 20 pct. min. plot 3.000 sqm. - Very tranquil and idyllic location - open views and very private - Sea views from second floor. Approved project available - see renders. We have the neighboring plot of 4.300 sqm. for sale as well, hence total of more than 9.300 sqm. is available. Arguably one of the best opportunities for a plot of land for the construction of a villa - and more so as it is in a gated community in Benahavis - Doesn't get much better.