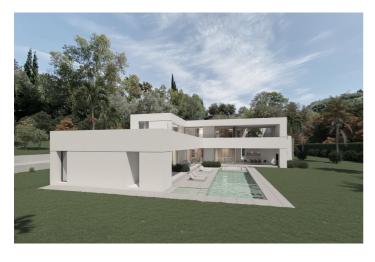

## Costa del Sol, Benahavís

BEST PRICED LAND IN THE MARKET - 222 €/Sqm - Plot in Puerto del Almendro, Benahavis - Marbella Flat plot of 5.186 sqm. - Situated in an ideal position for people who want peace and tranquility - Panoramic views over the surrounding landscape - Partial sea view as well - The commercial centre of Monte Halcones is just around the corner and offers basic amenities such as supermarket, pharmacy, restaurants etc. - Further ameneties is found in San Pedro and Puerto Banus, only 10 min. away. The urbanization has barriers and camera at the entrance as well as a tennis court available to residents. For construction of villa - Edif. 20 pct. min. plot 3.000 sqm. - Very tranquil and idyllic location - open views and very private - Sea views from second floor. Approved project available - see renders. We have the neighboring plot of 4.300 sqm. for sale as well, hence total of more than 9.300 sqm. is available. Arguably one of the best opportunities for a plot of land for the construction of a villa - and more so as it is in a gated community in Benahavis - Doesn't get much better.