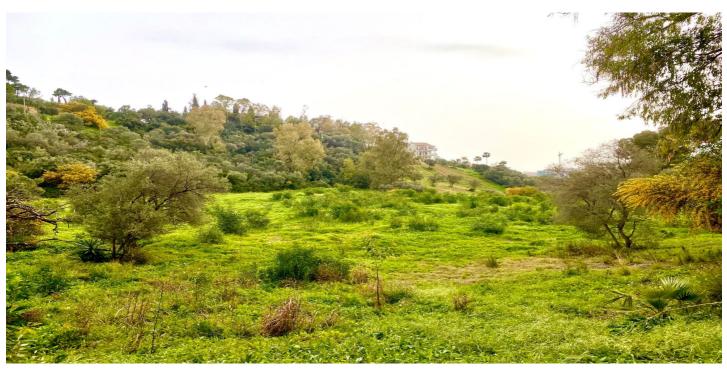

## Costa del Sol, Benahavís

BEST PRICED LAND IN THE MARKET - 222 €/Sqm - Plot in Puerto del Almendro, Benahavis - Marbella Flat plot of 5.186 sqm. - Situated in an ideal position for people who want peace and tranquility - Panoramic views over the surrounding landscape - Partial sea view as well - The commercial centre of Monte Halcones is just around the corner and offers basic amenities such as supermarket, pharmacy, restaurants etc. - Further ameneties is found in San Pedro and Puerto Banus, only 10 min. away. The urbanization has barriers and camera at the entrance as well as a tennis court available to residents. For construction of villa - Edif. 20 pct. min. plot 3.000 sqm. - Very tranquil and idyllic location - open views and very private - Sea views from second floor. Approved project available - see renders. We have the neighboring plot of 4.300 sqm. for sale as well, hence total of more than 9.300 sqm. is available. Arguably one of the best opportunities for a plot of land for the construction of a villa - and more so as it is in a gated community in Benahavis - Doesn't get much better.