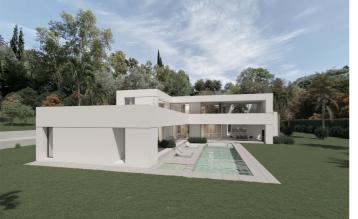

## Costa del Sol, Benahavís

BEST PRICED LAND IN THE MARKET - 222 €/Sqm - Plot in Puerto del Almendro, Benahavis - Marbella Flat plot of 5.186 sqm. - Situated in an ideal position for people who want peace and tranquility - Panoramic views over the surrounding landscape - Partial sea view as well - The commercial centre of Monte Halcones is just around the corner and offers basic amenities such as supermarket, pharmacy, restaurants etc. - Further ameneties is found in San Pedro and Puerto Banus, only 10 min. away. The urbanization has barriers and camera at the entrance as well as a tennis court available to residents. For construction of villa - Edif. 20 pct. min. plot 3.000 sqm. - Very tranquil and idyllic location - open views and very private - Sea views from second floor. Approved project available - see renders. We have the neighboring plot of 4.300 sqm. for sale as well, hence total of more than 9.300 sqm. is available. Arguably one of the best opportunities for a plot of land for the construction of a villa - and more so as it is in a gated community in Benahavis - Doesn't get much better.