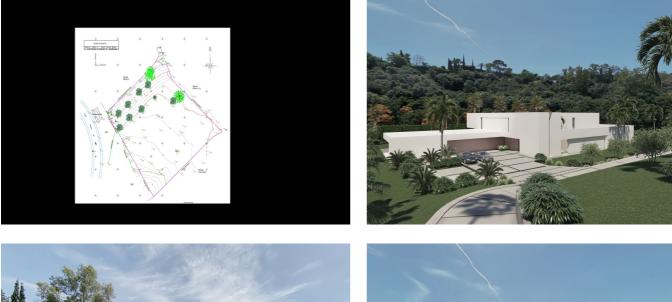

## Costa del Sol, Benahavís

BEST PRICED LAND IN THE MARKET - 222 €/Sqm - Plot in Puerto del Almendro, Benahavis - Marbella Flat plot of 5.186 sqm. - Situated in an ideal position for people who want peace and tranquility - Panoramic views over the surrounding landscape - Partial sea view as well - The commercial centre of Monte Halcones is just around the corner and offers basic amenities such as supermarket, pharmacy, restaurants etc. - Further ameneties is found in San Pedro and Puerto Banus, only 10 min. away. The urbanization has barriers and camera at the entrance as well as a tennis court available to residents. For construction of villa - Edif. 20 pct. min. plot 3.000 sqm. - Very tranquil and idyllic location - open views and very private - Sea views from second floor. Approved project available - see renders. We have the neighboring plot of 4.300 sqm. for sale as well, hence total of more than 9.300 sqm. is available. Arguably one of the best opportunities for a plot of land for the construction of a villa - and more so as it is in a gated community in Benahavis - Doesn't get much better.