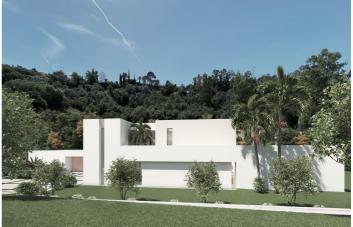

## Costa del Sol, Benahavís

BEST PRICED LAND IN THE MARKET - 222 €/Sqm - Plot in Puerto del Almendro, Benahavis - Marbella Flat plot of 5.186 sqm. - Situated in an ideal position for people who want peace and tranquility - Panoramic views over the surrounding landscape - Partial sea view as well - The commercial centre of Monte Halcones is just around the corner and offers basic amenities such as supermarket, pharmacy, restaurants etc. - Further ameneties is found in San Pedro and Puerto Banus, only 10 min. away. The urbanization has barriers and camera at the entrance as well as a tennis court available to residents. For construction of villa - Edif. 20 pct. min. plot 3.000 sqm. - Very tranquil and idyllic location - open views and very private - Sea views from second floor. Approved project available - see renders. We have the neighboring plot of 4.300 sqm. for sale as well, hence total of more than 9.300 sqm. is available. Arguably one of the best opportunities for a plot of land for the construction of a villa - and more so as it is in a gated community in Benahavis - Doesn't get much better.