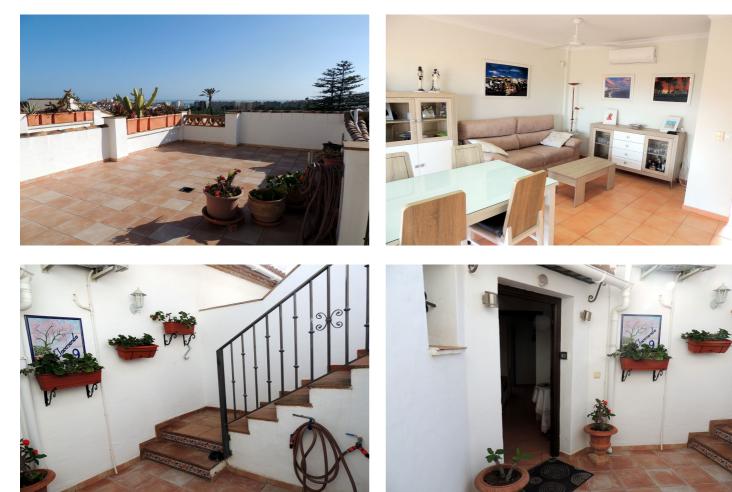

## Costa Tropical, Almuñécar

Almuñecar on the Costa Tropical, just 1 hour's drive from the two international airports of Málaga or Granada -Beautiful 90m<sup>2</sup> apartment with included parking space, located in a private residence with a pool and garden. It features two large terraces totaling approximately 100m<sup>2</sup>, south-facing with breathtaking views of the village, mountains, and sea. Only 1 km from the beach and 500 m from the town center. The parking space is on the same level as the apartment. At the entrance, a patio with a small storage room welcomes you. The bright living room opens onto a lovely veranda that serves as a winter lounge, as well as a fully equipped open kitchen. Both the living room and kitchen have direct access to the terrace. The apartment includes two bedrooms and two bathrooms, one of which is an en-suite. Reversible air conditioning. This apartment is sold fully furnished and equipped with appliances. It also has a second private terrace of 25m<sup>2</sup> on the roof. In perfect condition, this apartment is ideal for a permanent residence or a vacation home.

### **Features:**

Features Near Transport Private Terrace Satellite TV Storage Room Fitted Wardrobes Access for people with reduced mobility Views Sea Mountain Panoramic Urban