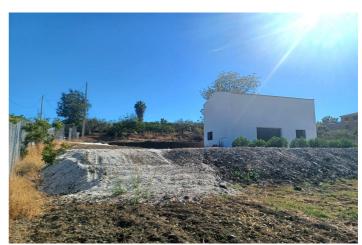

## Valle del Guadalhorce, Coín

Rustic property for sale with a 60 square meter tool warehouse, ideal for those looking for a quiet environment and a rural life project. The construction has a newly built double-height ceiling and all inspections approved in April 2024, guaranteeing maximum safety and quality. The plot, completely flat and fenced, covers 5,200 square meters and houses 20 trees including orange and olive trees. In addition, it has electricity and town water, which facilitates any type of activity. The property is accessed through two different entrances, both on paved roads, and enjoys proximity to the town, just seven minutes by car. The property offers the possibility of converting the warehouse into a two-story home in six years, with a planned layout of three bedrooms and two bathrooms. Contact us for more information and come see your future home!