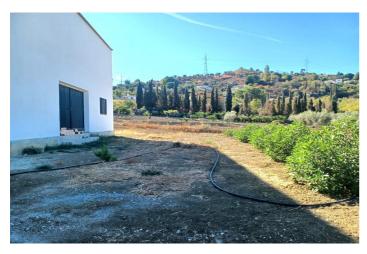

## Valle del Guadalhorce, Coín

Rustic property for sale with a 60 square meter tool warehouse, ideal for those looking for a quiet environment and a rural life project. The construction has a newly built double-height ceiling and all inspections approved in April 2024, guaranteeing maximum safety and quality. The plot, completely flat and fenced, covers 5,200 square meters and houses 20 trees including orange and olive trees. In addition, it has electricity and town water, which facilitates any type of activity. The property is accessed through two different entrances, both on paved roads, and enjoys proximity to the town, just seven minutes by car. The property offers the possibility of converting the warehouse into a two-story home in six years, with a planned layout of three bedrooms and two bathrooms. Contact us for more information and come see your future home!