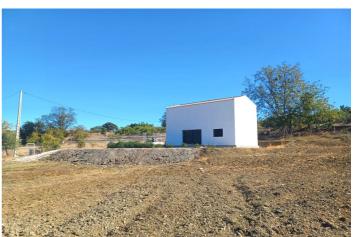

## Valle del Guadalhorce, Coín

Rustic property for sale with a 60 square meter tool warehouse, ideal for those looking for a quiet environment and a rural life project. The construction has a newly built double-height ceiling and all inspections approved in April 2024, guaranteeing maximum safety and quality. The plot, completely flat and fenced, covers 5,200 square meters and houses 20 trees including orange and olive trees. In addition, it has electricity and town water, which facilitates any type of activity. The property is accessed through two different entrances, both on paved roads, and enjoys proximity to the town, just seven minutes by car. The property offers the possibility of converting the warehouse into a two-story home in six years, with a planned layout of three bedrooms and two bathrooms. Contact us for more information and come see your future home!