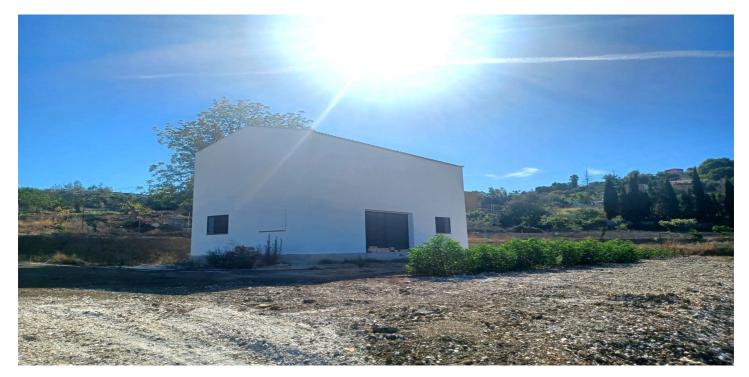

## Finca - Rural Estate for sale in Coín, Coín

199 000 €

Référence: R4840768 Chambres: 3 Bain: 1 Construite: 60m<sup>2</sup>

## Valle del Guadalhorce, Coín

Rustic property for sale with a 60 square meter tool warehouse, ideal for those looking for a quiet environment and a rural life project. The construction has a newly built double-height ceiling and all inspections approved in April 2024, guaranteeing maximum safety and quality. The plot, completely flat and fenced, covers 5,200 square meters and houses 20 trees including orange and olive trees. In addition, it has electricity and town water, which facilitates any type of activity. The property is accessed through two different entrances, both on paved roads, and enjoys proximity to the town, just seven minutes by car. The property offers the possibility of converting the warehouse into a two-story home in six years, with a planned layout of three bedrooms and two bathrooms. Contact us for more information and come see your future home!