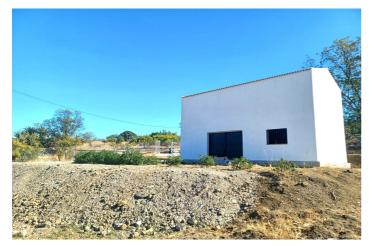

## Valle del Guadalhorce, Coín

Rustic property for sale with a 60 square meter tool warehouse, ideal for those looking for a quiet environment and a rural life project. The construction has a newly built double-height ceiling and all inspections approved in April 2024, guaranteeing maximum safety and quality. The plot, completely flat and fenced, covers 5,200 square meters and houses 20 trees including orange and olive trees. In addition, it has electricity and town water, which facilitates any type of activity. The property is accessed through two different entrances, both on paved roads, and enjoys proximity to the town, just seven minutes by car. The property offers the possibility of converting the warehouse into a two-story home in six years, with a planned layout of three bedrooms and two bathrooms. Contact us for more information and come see your future home!