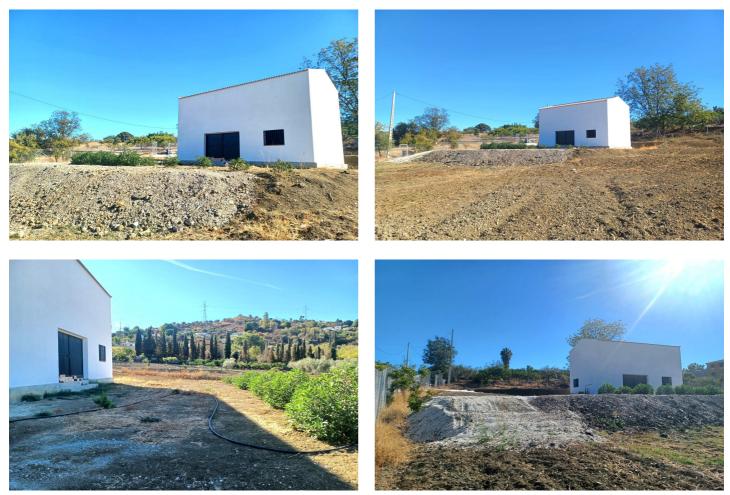

## Valle del Guadalhorce, Coín

Rustic property for sale with a 60 square meter tool warehouse, ideal for those looking for a quiet environment and a rural life project. The construction has a newly built double-height ceiling and all inspections approved in April 2024, guaranteeing maximum safety and quality. The plot, completely flat and fenced, covers 5,200 square meters and houses 20 trees including orange and olive trees. In addition, it has electricity and town water, which facilitates any type of activity. The property is accessed through two different entrances, both on paved roads, and enjoys proximity to the town, just seven minutes by car. The property offers the possibility of converting the warehouse into a two-story home in six years, with a planned layout of three bedrooms and two bathrooms. Contact us for more information and come see your future home!