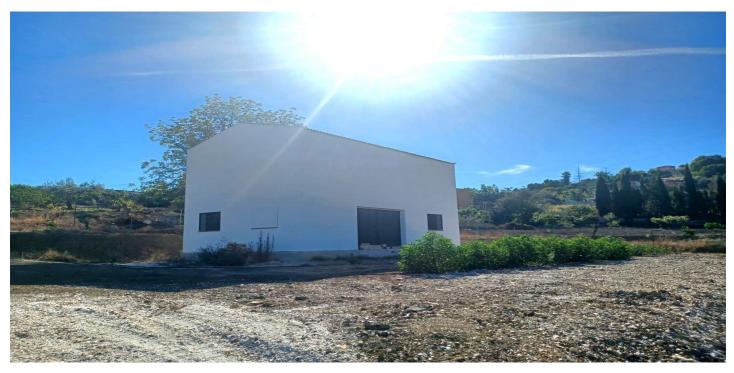

## Valle del Guadalhorce, Coín

Rustic property for sale with a 60 square meter tool warehouse, ideal for those looking for a quiet environment and a rural life project. The construction has a newly built double-height ceiling and all inspections approved in April 2024, guaranteeing maximum safety and quality. The plot, completely flat and fenced, covers 5,200 square meters and houses 20 trees including orange and olive trees. In addition, it has electricity and town water, which facilitates any type of activity. The property is accessed through two different entrances, both on paved roads, and enjoys proximity to the town, just seven minutes by car. The property offers the possibility of converting the warehouse into a two-story home in six years, with a planned layout of three bedrooms and two bathrooms. Contact us for more information and come see your future home!