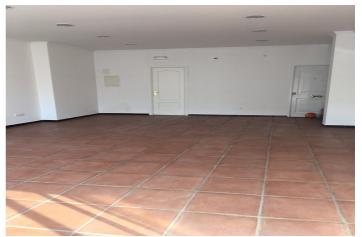

## Costa del Sol, San Luis de Sabinillas

Brand new local in Sabinillas. Large storefront windows overlooking the street. A lot of step. Commercial Premises, San Luis de Sabinillas, Costa del Sol. Built 54 m². Setting: Village, Close To Shops, Close To Sea, Close To Schools. Orientation: South West. Condition: Excellent. Views: Urban. Features: Storage Room. Furniture: Not Furnished. Parking: Street. Utilities: Electricity, Drinkable Water. Category: Investment.