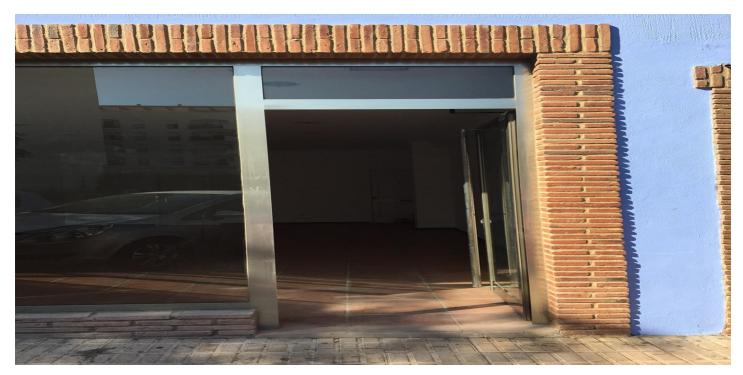

## Costa del Sol, San Luis de Sabinillas

Brand new local in Sabinillas. Large storefront windows overlooking the street. A lot of step. Commercial Premises, San Luis de Sabinillas, Costa del Sol. Built 54 m². Setting: Village, Close To Shops, Close To Sea, Close To Schools. Orientation: South West. Condition: Excellent. Views: Urban. Features: Storage Room. Furniture: Not Furnished. Parking: Street. Utilities: Electricity, Drinkable Water. Category: Investment.