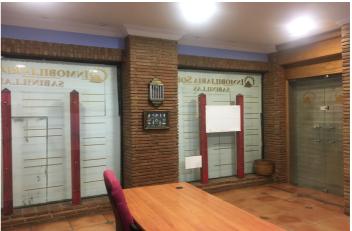

## Costa del Sol, San Luis de Sabinillas

Commercial premises on the corner with large windows facing the street. Very busy area. Commercial Premises, San Luis de Sabinillas, Costa del Sol. 2 Bedrooms, 1 Bathroom, Built 60 m². Setting: Beachside, Village, Close To Sea, Close To Schools. Orientation: South West. Condition: Good. Views: Sea, Urban. Features: Fitted Wardrobes. Parking: Street. Utilities: Electricity, Drinkable Water. Category: Investment.