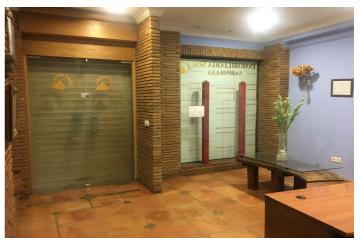

## Costa del Sol, San Luis de Sabinillas

Commercial premises on the corner with large windows facing the street. Very busy area. Commercial Premises, San Luis de Sabinillas, Costa del Sol. 2 Bedrooms, 1 Bathroom, Built 60 m². Setting: Beachside, Village, Close To Sea, Close To Schools. Orientation: South West. Condition: Good. Views: Sea, Urban. Features: Fitted Wardrobes. Parking: Street. Utilities: Electricity, Drinkable Water. Category: Investment.