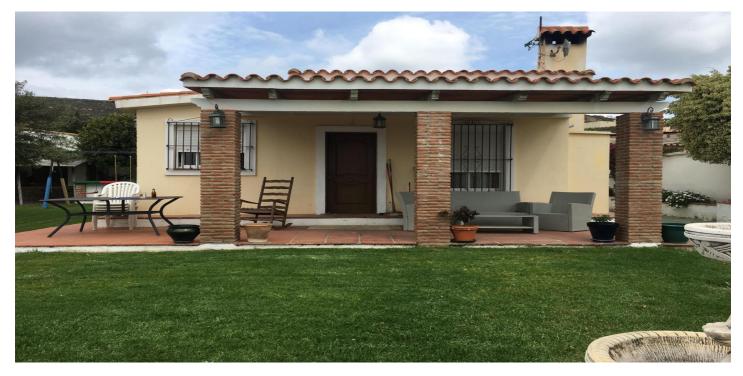

## Detached Villa for sale in Algeciras, Campo de Gibraltar

371,175€

Reference: R2899745 Bedrooms: 4 Bathrooms: 2 Plot Size: 450m<sup>2</sup> Build Size: 660m<sup>2</sup> Terrace: 15m<sup>2</sup>

## Costa de la Luz, Algeciras

Detached Villa, , Cádiz (Costa de la Luz). 4 Bedrooms, 1.5 Bathrooms, Built 660 m², Terrace 15 m², Garden/Plot 450 m². Setting: Country, Close To Golf, Close To Shops, Close To Town, Close To Schools, Close To Forest. Orientation: South. Condition: Excellent. Pool: Private. Climate Control: Fireplace. Views: Sea, Mountain, Panoramic, Pool. Features: Fitted Wardrobes, Private Terrace, Utility Room, Barbeque. Furniture: Fully Furnished. Kitchen: Fully Fitted. Garden: Private. Parking: Private. Utilities: Electricity, Drinkable Water. Category: Beachfront, Distressed, Holiday Homes, Investment. Detached Villa, Algeciras, Costa de la Luz. 4 Bedrooms, 1.5 Bathrooms, Built 660 m², Terrace 15 m², Garden/Plot 450 m². Setting: Country, Close To Golf, Close To Shops, Close To Town, Close To Schools, Close To Forest. Orientation: South. Condition: Excellent. Pool: Private. Climate Control: Fireplace. Views: Sea, Mountain, Panoramic, Pool. Features: Fitted Wardrobes, Private Terrace, Utility Room, Barbeque. Furniture: Fully Furnished. Kitchen: Fully Fitted. Garden: Private. Parking: Private. Utilities: Electricity, Drinkable Water. Category: Beachfront, Distressed, Holiday Homes, Investment.