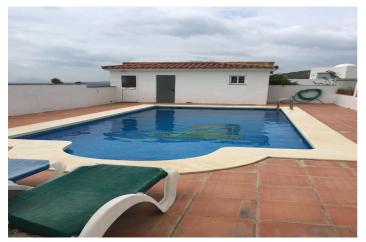

## Costa de la Luz, Algeciras

Detached Villa, , Cádiz (Costa de la Luz). 4 Bedrooms, 1.5 Bathrooms, Built 660 m², Terrace 15 m², Garden/Plot 450 m². Setting: Country, Close To Golf, Close To Shops, Close To Town, Close To Schools, Close To Forest. Orientation: South. Condition: Excellent. Pool: Private. Climate Control: Fireplace. Views: Sea, Mountain, Panoramic, Pool. Features: Fitted Wardrobes, Private Terrace, Utility Room, Barbeque. Furniture: Fully Furnished. Kitchen: Fully Fitted. Garden: Private. Parking: Private. Utilities: Electricity, Drinkable Water. Category: Beachfront, Distressed, Holiday Homes, Investment. Detached Villa, Algeciras, Costa de la Luz. 4 Bedrooms, 1.5 Bathrooms, Built 660 m², Terrace 15 m², Garden/Plot 450 m². Setting: Country, Close To Golf, Close To Shops, Close To Town, Close To Schools, Close To Forest. Orientation: South. Condition: Excellent. Pool: Private. Climate Control: Fireplace. Views: Sea, Mountain, Panoramic, Pool. Features: Fitted Wardrobes, Private Terrace, Utility Room, Barbeque. Furniture: Fully Furnished. Kitchen: Fully Fitted. Garden: Private. Parking: Private. Utilities: Electricity, Drinkable Water. Category: Beachfront, Distressed, Holiday Homes, Investment.