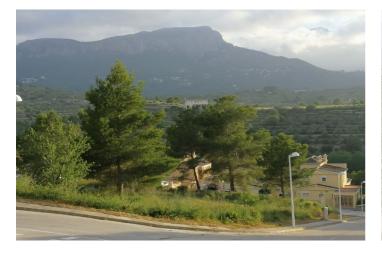

## Costa Blanca North, Calpe

Building plot in Calpe, with panoramic views to the Mountain of Olta and the mountain of Bernia, located 3.5 km from Calpe. Southwest orientation. Plot of 1000 m2, located in the highly sought after urbanization, Empedrola II, enjoys magnificent views of the valley and the mountains and only 3.5 kilometers to the town of Calpe and its magnificent beaches and restaurants. A real opportunity to live in the countryside just 6 minutes by car to the beach and the city. Perfect as an investment or to build your own home.