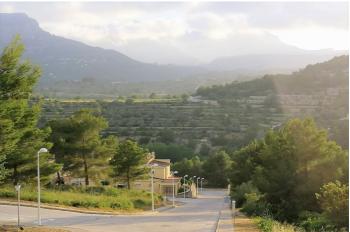

## Costa Blanca North, Calpe

Building plot in Calpe, with panoramic views to the Mountain of Olta and the mountain of Bernia, located 3.5 km from Calpe. Southwest orientation. Plot of 1000 m2, located in the highly sought after urbanization, Empedrola II, enjoys magnificent views of the valley and the mountains and only 3.5 kilometers to the town of Calpe and its magnificent beaches and restaurants. A real opportunity to live in the countryside just 6 minutes by car to the beach and the city. Perfect as an investment or to build your own home.