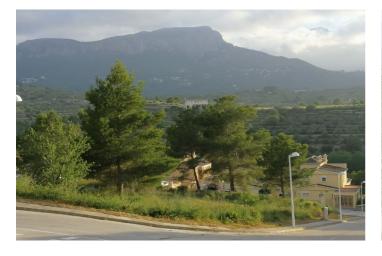

## Costa Blanca North, Calpe

Building plot in Calpe, with panoramic views to the Mountain of Olta and the mountain of Bernia, located 3.5 km from Calpe. Southwest orientation. Plot of 1000 m2, located in the highly sought after urbanization, Empedrola II, enjoys magnificent views of the valley and the mountains and only 3.5 kilometers to the town of Calpe and its magnificent beaches and restaurants. A real opportunity to live in the countryside just 6 minutes by car to the beach and the city. Perfect as an investment or to build your own home.