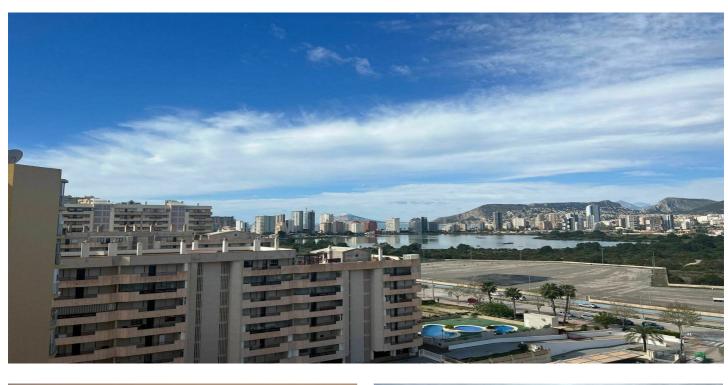

## Costa Blanca North, Calpe

Built in 2005, the Hipocampos building is located on the front line of Playa Levante with direct access to the pedestrian promenade, full of luscious bars and gastronomic restaurants. Just 800 meters from the Rock of Ifach and approximately 2.5 km from the town center. fabulous duplex penthouses with spectacular views. Its common areas consist of swimming pools, garden areas, jacuzzi and parking spaces. Magnificent penthouse located on the 10th floor of the Hipocampos apartment building situated on the beach front of Levante Beach. It totals 323 m2 divided into 134 m2 of indoor construction, 19m2 of covered terraces and 143 m2 of open terraces with views. The duplex is distributed on 2 levels. On the first floor, there are 2 bedrooms with covered terraces and two full bathrooms. The second floor includes the master bedroom with its dressing room and a suite bathroom with jacuzzi. apart from another smaller bath, a large kitchen and a spacious dining area with access to a large terrace with incredible view of the Mediterranean Sea and of the Peñón de Ifach, the landmark of Calpe. The common areas offer swimming pools for adults and children, gardens and designated parking lots. Penthouses available: - Hipocampos Ático 310B - 689.000€ - Hipocampos Ático 410B - 689.000€