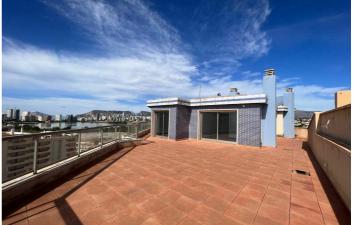

## Costa Blanca North, Calpe

Built in 2005, the Hipocampos building is located on the front line of Playa Levante with direct access to the pedestrian promenade, full of luscious bars and gastronomic restaurants. Just 800 meters from the Rock of Ifach and approximately 2.5 km from the town center. fabulous duplex penthouses with spectacular views. Its common areas consist of swimming pools, garden areas, jacuzzi and parking spaces. Magnificent penthouse located on the 10th floor of the Hipocampos apartment building situated on the beach front of Levante Beach. It totals 323 m2 divided into 134 m2 of indoor construction, 19m2 of covered terraces and 143 m2 of open terraces with views. The duplex is distributed on 2 levels. On the first floor, there are 2 bedrooms with covered terraces and two full bathrooms. The second floor includes the master bedroom with its dressing room and a suite bathroom with jacuzzi. apart from another smaller bath, a large kitchen and a spacious dining area with access to a large terrace with incredible view of the Mediterranean Sea and of the Peñón de Ifach, the landmark of Calpe. The common areas offer swimming pools for adults and children, gardens and designated parking lots. Penthouses available: - Hipocampos Ático 310B - 689.000€ - Hipocampos Ático 410B - 689.000€