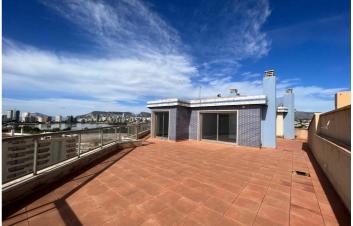

## Costa Blanca North, Calpe

Built in 2005, the Hipocampos building is located on the front line of Playa Levante with direct access to the pedestrian promenade, full of luscious bars and gastronomic restaurants. Just 800 meters from the Rock of Ifach and approximately 2.5 km from the town center. fabulous duplex penthouses with spectacular views. Its common areas consist of swimming pools, garden areas, jacuzzi and parking spaces. Magnificent penthouse located on the 10th floor of the Hipocampos apartment building situated on the beach front of Levante Beach. It totals 323 m2 divided into 134 m2 of indoor construction, 19m2 of covered terraces and 143 m2 of open terraces with views. The duplex is distributed on 2 levels. On the first floor, there are 2 bedrooms with covered terraces and two full bathrooms. The second floor includes the master bedroom with its dressing room and a suite bathroom with jacuzzi. apart from another smaller bath, a large kitchen and a spacious dining area with access to a large terrace with incredible view of the Mediterranean Sea and of the Peñón de Ifach, the landmark of Calpe. The common areas offer swimming pools for adults and children, gardens and designated parking lots. Penthouses available: - Hipocampos Ático 310B - 689.000€ - Hipocampos Ático 410B - 689.000€