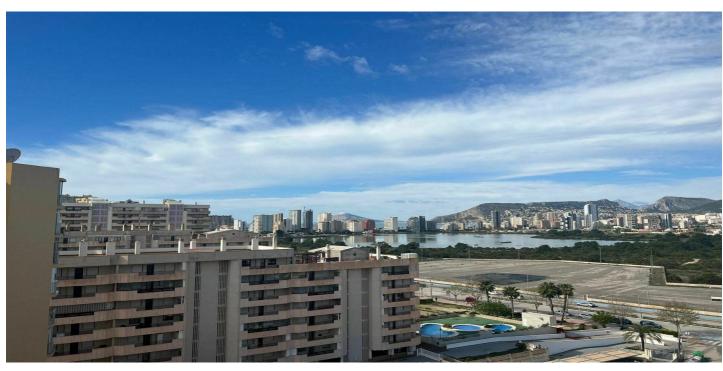

## Costa Blanca North, Calpe

Built in 2005, the Hipocampos building is located on the front line of Playa Levante with direct access to the pedestrian promenade, full of luscious bars and gastronomic restaurants. Just 800 meters from the Rock of Ifach and approximately 2.5 km from the town center. fabulous duplex penthouses with spectacular views. Its common areas consist of swimming pools, garden areas, jacuzzi and parking spaces. Magnificent penthouse located on the 10th floor of the Hipocampos apartment building situated on the beach front of Levante Beach. It totals 323 m2 divided into 134 m2 of indoor construction, 19m2 of covered terraces and 143 m2 of open terraces with views. The duplex is distributed on 2 levels. On the first floor, there are 2 bedrooms with covered terraces and two full bathrooms. The second floor includes the master bedroom with its dressing room and a suite bathroom with jacuzzi. apart from another smaller bath, a large kitchen and a spacious dining area with access to a large terrace with incredible view of the Mediterranean Sea and of the Peñón de Ifach, the landmark of Calpe. The common areas offer swimming pools for adults and children, gardens and designated parking lots. Penthouses available: - Hipocampos Ático 310B - 689.000€ - Hipocampos Ático 410B - 689.000€