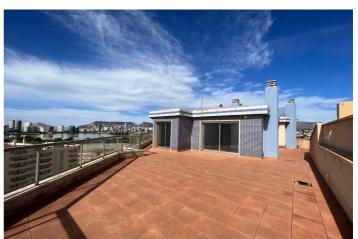

## Costa Blanca North, Calpe

Built in 2005, the Hipocampos building is located on the front line of Playa Levante with direct access to the pedestrian promenade, full of luscious bars and gastronomic restaurants. Just 800 meters from the Rock of Ifach and approximately 2.5 km from the town center. fabulous duplex penthouses with spectacular views. Its common areas consist of swimming pools, garden areas, jacuzzi and parking spaces. Magnificent penthouse located on the 10th floor of the Hipocampos apartment building situated on the beach front of Levante Beach. It totals 323 m2 divided into 134 m2 of indoor construction, 19m2 of covered terraces and 143 m2 of open terraces with views. The duplex is distributed on 2 levels. On the first floor, there are 2 bedrooms with covered terraces and two full bathrooms. The second floor includes the master bedroom with its dressing room and a suite bathroom with jacuzzi. apart from another smaller bath, a large kitchen and a spacious dining area with access to a large terrace with incredible view of the Mediterranean Sea and of the Peñón de Ifach, the landmark of Calpe. The common areas offer swimming pools for adults and children, gardens and designated parking lots. Penthouses available: - Hipocampos Ático 310B - 689.000€ - Hipocampos Ático 410B - 689.000€