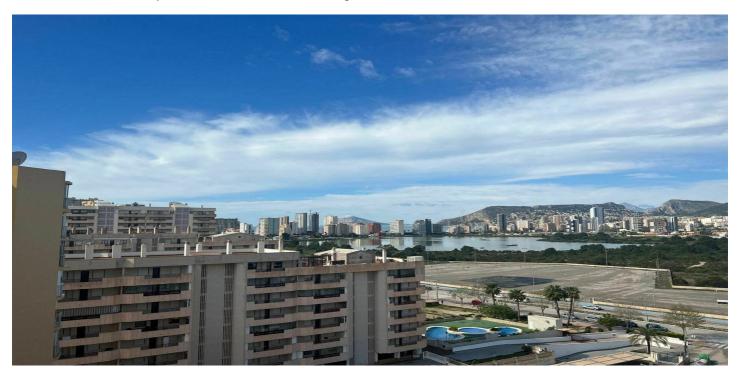

## Costa Blanca North, Calpe

Built in 2005, the Hipocampos building is located on the front line of Playa Levante with direct access to the pedestrian promenade, full of luscious bars and gastronomic restaurants. Just 800 meters from the Rock of Ifach and approximately 2.5 km from the town center. fabulous duplex penthouses with spectacular views. Its common areas consist of swimming pools, garden areas, jacuzzi and parking spaces. Magnificent penthouse located on the 10th floor of the Hipocampos apartment building situated on the beach front of Levante Beach. It totals 323 m2 divided into 134 m2 of indoor construction, 19m2 of covered terraces and 143 m2 of open terraces with views. The duplex is distributed on 2 levels. On the first floor, there are 2 bedrooms with covered terraces and two full bathrooms. The second floor includes the master bedroom with its dressing room and a suite bathroom with jacuzzi. apart from another smaller bath, a large kitchen and a spacious dining area with access to a large terrace with incredible view of the Mediterranean Sea and of the Peñón de Ifach, the landmark of Calpe. The common areas offer swimming pools for adults and children, gardens and designated parking lots. Penthouses available: - Hipocampos Ático 310B - 689.000€ - Hipocampos Ático 410B - 689.000€