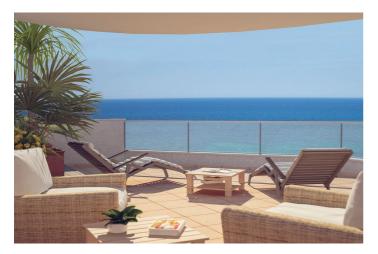

## Costa Blanca North, Calpe

Built in 2005, the Hipocampos building is located on the front line of Playa Levante with direct access to the pedestrian promenade, full of luscious bars and gastronomic restaurants. Just 800 meters from the Rock of Ifach and approximately 2.5 km from the town center. fabulous duplex penthouses with spectacular views. Its common areas consist of swimming pools, garden areas, jacuzzi and parking spaces. Magnificent penthouse located on the 10th floor of the Hipocampos apartment building situated on the beach front of Levante Beach. It totals 323 m2 divided into 134 m2 of indoor construction, 19m2 of covered terraces and 143 m2 of open terraces with views. The duplex is distributed on 2 levels. On the first floor, there are 2 bedrooms with covered terraces and two full bathrooms. The second floor includes the master bedroom with its dressing room and a suite bathroom with jacuzzi. apart from another smaller bath, a large kitchen and a spacious dining area with access to a large terrace with incredible view of the Mediterranean Sea and of the Peñón de Ifach, the landmark of Calpe. The common areas offer swimming pools for adults and children, gardens and designated parking lots. Penthouses available: - Hipocampos Ático 310B - 689.000€ - Hipocampos Ático 410B - 689.000€