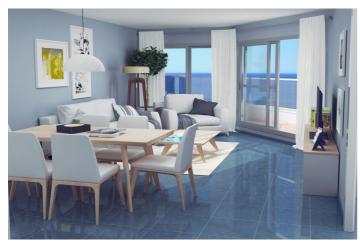

## Costa Blanca North, Calpe

Built in 2005, the Hipocampos building is located on the front line of Playa Levante with direct access to the pedestrian promenade, full of luscious bars and gastronomic restaurants. Just 800 meters from the Rock of Ifach and approximately 2.5 km from the town center. fabulous duplex penthouses with spectacular views. Its common areas consist of swimming pools, garden areas, jacuzzi and parking spaces. Magnificent penthouse located on the 10th floor of the Hipocampos apartment building situated on the beach front of Levante Beach. It totals 323 m2 divided into 134 m2 of indoor construction, 19m2 of covered terraces and 143 m2 of open terraces with views. The duplex is distributed on 2 levels. On the first floor, there are 2 bedrooms with covered terraces and two full bathrooms. The second floor includes the master bedroom with its dressing room and a suite bathroom with jacuzzi. apart from another smaller bath, a large kitchen and a spacious dining area with access to a large terrace with incredible view of the Mediterranean Sea and of the Peñón de Ifach, the landmark of Calpe. The common areas offer swimming pools for adults and children, gardens and designated parking lots. Penthouses available: - Hipocampos Ático 310B - 689.000€ - Hipocampos Ático 410B - 689.000€