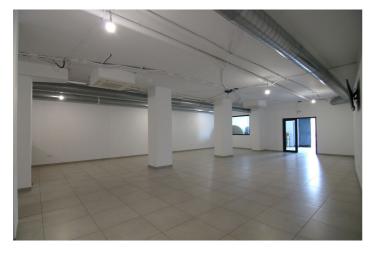

## Valle del Guadalhorce, Coín

Magnificent premises situated in Coín, above the Alameda square, close to public parking. It is completely refurbished from year 2022. New installations, and complete soundproofing. Only 20 minutes from Malaga, Marbella or Fuengirola and situated in a good area, with parking and good access, spaciousness.... The local is adapted with access for people with reduced mobility, adapted for any business, previously it has been a place for events and parties, etc.... Possibility of change of use to housing, to take out two flats of 100 square meters.