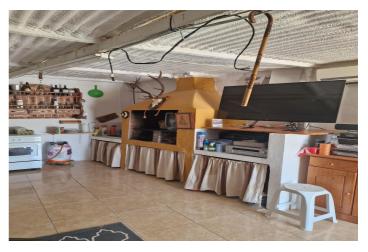

## Valle del Guadalhorce, Coín

I present to you this enormous Rustic property, with an approximate area of thirty-seven areas and fifty centiares, it has a triangular shape. This plot has its own access via the gutter lane. open with quite a few possibilities, it has a small house that is used for Apero or to spend an afternoon and prepare a good barbecue, further ahead we find the construction of a large house still unfinished, so that the interested person can finish it to their liking, in At the time they gave him the construction permit. Due to its large part of land, different plantations can be made, such as legumes, cereals, including the olive trees that are already there. It is very interesting for people who love the countryside and tranquility. It belongs to the Coín area, a shopping center nearby. This land is fenced, has town water, a canal, and electricity.