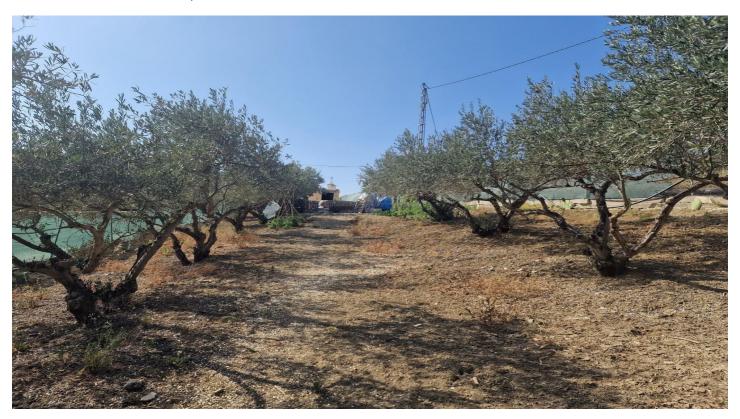

## Valle del Guadalhorce, Coín

I present to you this enormous Rustic property, with an approximate area of thirty-seven areas and fifty centiares, it has a triangular shape. This plot has its own access via the gutter lane. open with quite a few possibilities, it has a small house that is used for Apero or to spend an afternoon and prepare a good barbecue, further ahead we find the construction of a large house still unfinished, so that the interested person can finish it to their liking, in At the time they gave him the construction permit. Due to its large part of land, different plantations can be made, such as legumes, cereals, including the olive trees that are already there. It is very interesting for people who love the countryside and tranquility. It belongs to the Coín area, a shopping center nearby. This land is fenced, has town water, a canal, and electricity.