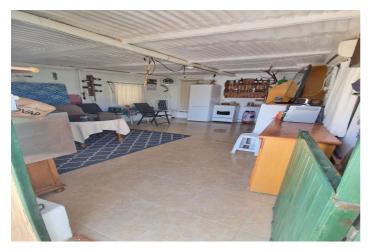

## Valle del Guadalhorce, Coín

I present to you this enormous Rustic property, with an approximate area of thirty-seven areas and fifty centiares, it has a triangular shape. This plot has its own access via the gutter lane. open with quite a few possibilities, it has a small house that is used for Apero or to spend an afternoon and prepare a good barbecue, further ahead we find the construction of a large house still unfinished, so that the interested person can finish it to their liking, in At the time they gave him the construction permit. Due to its large part of land, different plantations can be made, such as legumes, cereals, including the olive trees that are already there. It is very interesting for people who love the countryside and tranquility. It belongs to the Coín area, a shopping center nearby. This land is fenced, has town water, a canal, and electricity.