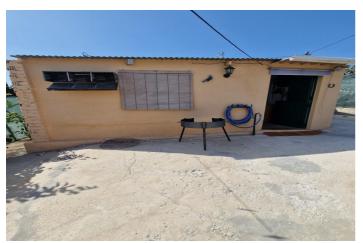

## Valle del Guadalhorce, Coín

I present to you this enormous Rustic property, with an approximate area of thirty-seven areas and fifty centiares, it has a triangular shape. This plot has its own access via the gutter lane. open with quite a few possibilities, it has a small house that is used for Apero or to spend an afternoon and prepare a good barbecue, further ahead we find the construction of a large house still unfinished, so that the interested person can finish it to their liking, in At the time they gave him the construction permit. Due to its large part of land, different plantations can be made, such as legumes, cereals, including the olive trees that are already there. It is very interesting for people who love the countryside and tranquility. It belongs to the Coín area, a shopping center nearby. This land is fenced, has town water, a canal, and electricity.