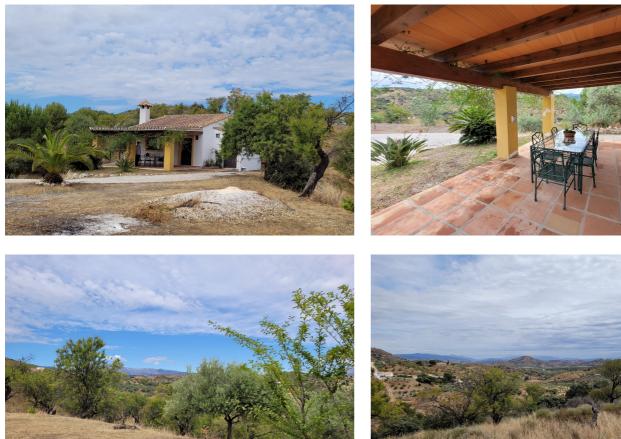

## Sierra de las Nieves, Monda

Country house between Monda & Guaro, charming typical Andalusian villages only 20 minutes from Marbella and 30 minutes from Malaga city. The property consists of a plot of land of approximately 19.800 square meters, surrounded by a variety of vegetation such as oranges, lemons, fig trees, 50 olive trees and more than 100 almond trees. The property has mains water supply from Guaro, mains electricity from Endesa, a small house for tools and a barbecue area. This detached house consists of a bedroom, a bathroom, a kitchen and a living room with fireplace as well as a large covered entrance porch to enjoy unbeatable views.