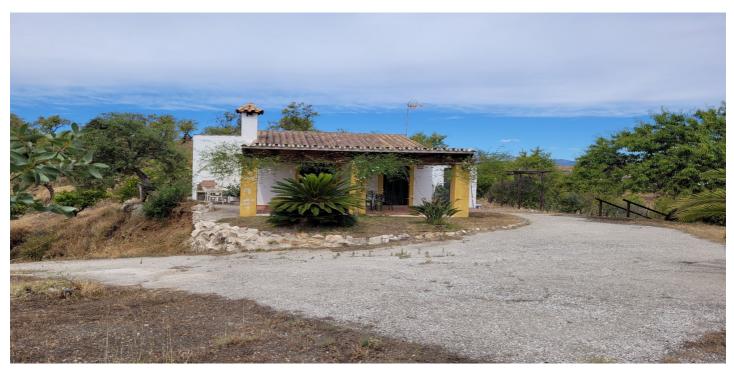

## Sierra de las Nieves, Monda

Country house between Monda & Guaro, charming typical Andalusian villages only 20 minutes from Marbella and 30 minutes from Malaga city. The property consists of a plot of land of approximately 19.800 square meters, surrounded by a variety of vegetation such as oranges, lemons, fig trees, 50 olive trees and more than 100 almond trees. The property has mains water supply from Guaro, mains electricity from Endesa, a small house for tools and a barbecue area. This detached house consists of a bedroom, a bathroom, a kitchen and a living room with fireplace as well as a large covered entrance porch to enjoy unbeatable views.