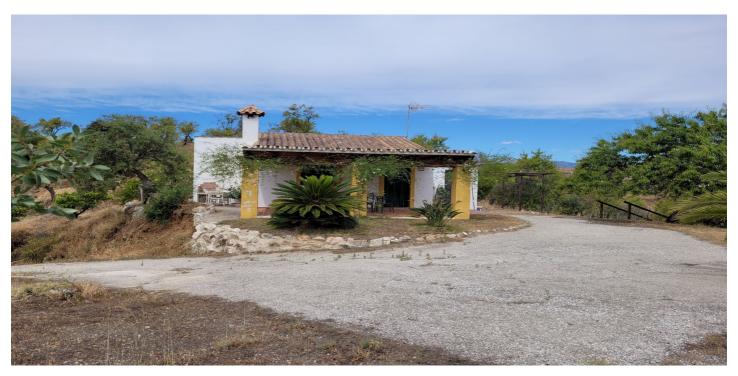

## Sierra de las Nieves, Monda

Country house between Monda & Guaro, charming typical Andalusian villages only 20 minutes from Marbella and 30 minutes from Malaga city. The property consists of a plot of land of approximately 19.800 square meters, surrounded by a variety of vegetation such as oranges, lemons, fig trees, 50 olive trees and more than 100 almond trees. The property has mains water supply from Guaro, mains electricity from Endesa, a small house for tools and a barbecue area. This detached house consists of a bedroom, a bathroom, a kitchen and a living room with fireplace as well as a large covered entrance porch to enjoy unbeatable views.