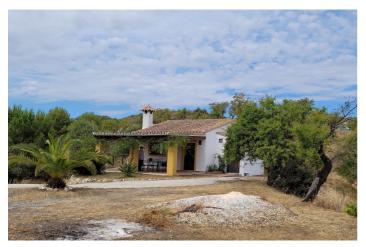

## Sierra de las Nieves, Monda

Country house between Monda & Guaro, charming typical Andalusian villages only 20 minutes from Marbella and 30 minutes from Malaga city. The property consists of a plot of land of approximately 19.800 square meters, surrounded by a variety of vegetation such as oranges, lemons, fig trees, 50 olive trees and more than 100 almond trees. The property has mains water supply from Guaro, mains electricity from Endesa, a small house for tools and a barbecue area. This detached house consists of a bedroom, a bathroom, a kitchen and a living room with fireplace as well as a large covered entrance porch to enjoy unbeatable views.