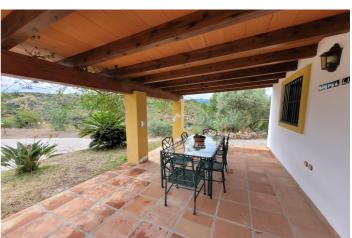

## Sierra de las Nieves, Monda

Country house between Monda & Guaro, charming typical Andalusian villages only 20 minutes from Marbella and 30 minutes from Malaga city. The property consists of a plot of land of approximately 19.800 square meters, surrounded by a variety of vegetation such as oranges, lemons, fig trees, 50 olive trees and more than 100 almond trees. The property has mains water supply from Guaro, mains electricity from Endesa, a small house for tools and a barbecue area. This detached house consists of a bedroom, a bathroom, a kitchen and a living room with fireplace as well as a large covered entrance porch to enjoy unbeatable views.