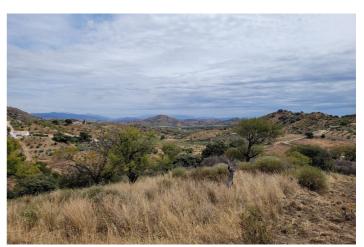

## Sierra de las Nieves, Monda

Country house between Monda & Guaro, charming typical Andalusian villages only 20 minutes from Marbella and 30 minutes from Malaga city. The property consists of a plot of land of approximately 19.800 square meters, surrounded by a variety of vegetation such as oranges, lemons, fig trees, 50 olive trees and more than 100 almond trees. The property has mains water supply from Guaro, mains electricity from Endesa, a small house for tools and a barbecue area. This detached house consists of a bedroom, a bathroom, a kitchen and a living room with fireplace as well as a large covered entrance porch to enjoy unbeatable views.