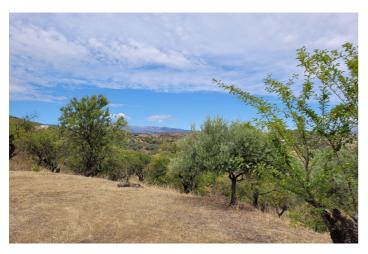

## Sierra de las Nieves, Monda

Country house between Monda & Guaro, charming typical Andalusian villages only 20 minutes from Marbella and 30 minutes from Malaga city. The property consists of a plot of land of approximately 19.800 square meters, surrounded by a variety of vegetation such as oranges, lemons, fig trees, 50 olive trees and more than 100 almond trees. The property has mains water supply from Guaro, mains electricity from Endesa, a small house for tools and a barbecue area. This detached house consists of a bedroom, a bathroom, a kitchen and a living room with fireplace as well as a large covered entrance porch to enjoy unbeatable views.