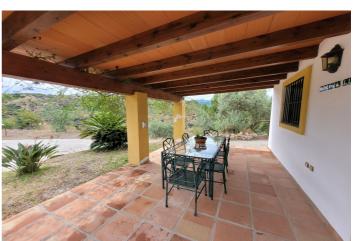

## Sierra de las Nieves, Monda

Country house between Monda & Guaro, charming typical Andalusian villages only 20 minutes from Marbella and 30 minutes from Malaga city. The property consists of a plot of land of approximately 19.800 square meters, surrounded by a variety of vegetation such as oranges, lemons, fig trees, 50 olive trees and more than 100 almond trees. The property has mains water supply from Guaro, mains electricity from Endesa, a small house for tools and a barbecue area. This detached house consists of a bedroom, a bathroom, a kitchen and a living room with fireplace as well as a large covered entrance porch to enjoy unbeatable views.