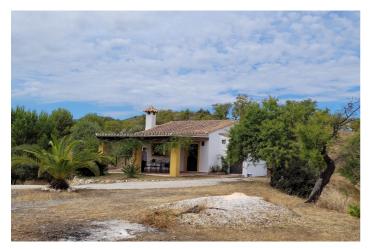

## Sierra de las Nieves, Monda

Country house between Monda & Guaro, charming typical Andalusian villages only 20 minutes from Marbella and 30 minutes from Malaga city. The property consists of a plot of land of approximately 19.800 square meters, surrounded by a variety of vegetation such as oranges, lemons, fig trees, 50 olive trees and more than 100 almond trees. The property has mains water supply from Guaro, mains electricity from Endesa, a small house for tools and a barbecue area. This detached house consists of a bedroom, a bathroom, a kitchen and a living room with fireplace as well as a large covered entrance porch to enjoy unbeatable views.