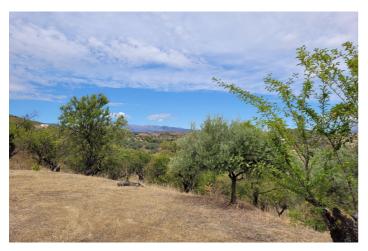

## Sierra de las Nieves, Monda

Country house between Monda & Guaro, charming typical Andalusian villages only 20 minutes from Marbella and 30 minutes from Malaga city. The property consists of a plot of land of approximately 19.800 square meters, surrounded by a variety of vegetation such as oranges, lemons, fig trees, 50 olive trees and more than 100 almond trees. The property has mains water supply from Guaro, mains electricity from Endesa, a small house for tools and a barbecue area. This detached house consists of a bedroom, a bathroom, a kitchen and a living room with fireplace as well as a large covered entrance porch to enjoy unbeatable views.