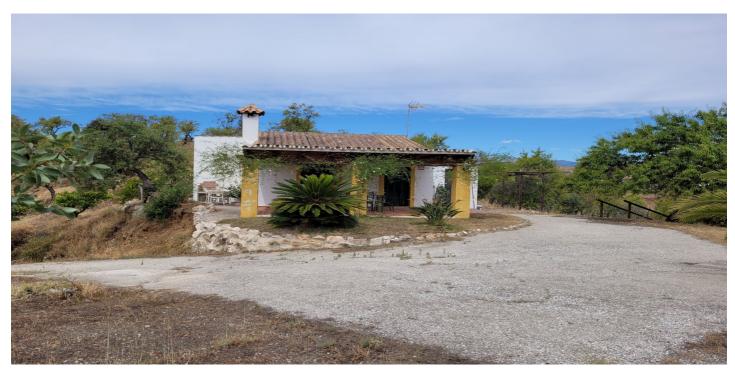

## Sierra de las Nieves, Monda

Country house between Monda & Guaro, charming typical Andalusian villages only 20 minutes from Marbella and 30 minutes from Malaga city. The property consists of a plot of land of approximately 19.800 square meters, surrounded by a variety of vegetation such as oranges, lemons, fig trees, 50 olive trees and more than 100 almond trees. The property has mains water supply from Guaro, mains electricity from Endesa, a small house for tools and a barbecue area. This detached house consists of a bedroom, a bathroom, a kitchen and a living room with fireplace as well as a large covered entrance porch to enjoy unbeatable views.