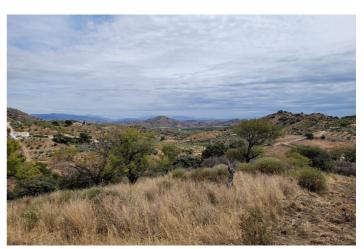

## Sierra de las Nieves, Monda

Country house between Monda & Guaro, charming typical Andalusian villages only 20 minutes from Marbella and 30 minutes from Malaga city. The property consists of a plot of land of approximately 19.800 square meters, surrounded by a variety of vegetation such as oranges, lemons, fig trees, 50 olive trees and more than 100 almond trees. The property has mains water supply from Guaro, mains electricity from Endesa, a small house for tools and a barbecue area. This detached house consists of a bedroom, a bathroom, a kitchen and a living room with fireplace as well as a large covered entrance porch to enjoy unbeatable views.