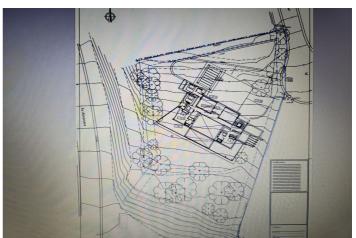

It is a land with 3586 Sq m with a project already developed and on plans of a spectacular villa with 6 bedrooms, 6 bathrooms, living room, dining room, kitchen, garage, garden, swimming pool. This villa would consist of 622 useful Sq m, distributed over 2 floors plus a basement. Estimated construction time 2 years. Construction license, topographic and geological plans.