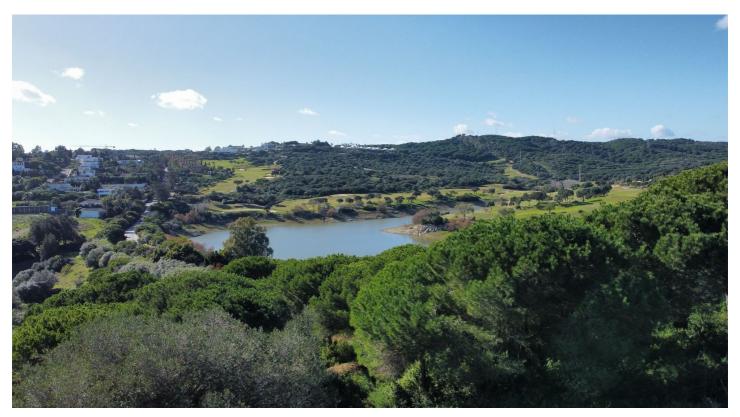

## Costa de la Luz, Sotogrande Alto

We offer this impressive plot in the countryside of Gibraltar, specifically in Sotogrande. Fantastic panoramic views thanks to its unbeatable location.

All supplies enabled, paved road, sewerage, sidewalks, public lighting and easy access to the highway. Sotogrande International School at 900m.

It is a land with 3586 Sq m with a project already developed and on plans of a spectacular villa with 6 bedrooms, 6 bathrooms, living room, dining room, kitchen, garage, garden, swimming pool. This villa would consist of 622 useful Sq m, distributed over 2 floors plus a basement. Estimated construction time 2 years. Construction license, topographic and geological plans.