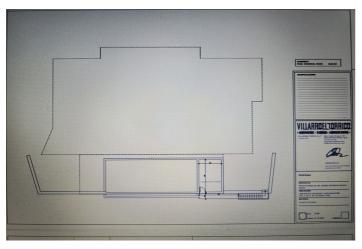

It is a land with 3586 Sq m with a project already developed and on plans of a spectacular villa with 6 bedrooms, 6 bathrooms, living room, dining room, kitchen, garage, garden, swimming pool. This villa would consist of 622 useful Sq m, distributed over 2 floors plus a basement. Estimated construction time 2 years. Construction license, topographic and geological plans.