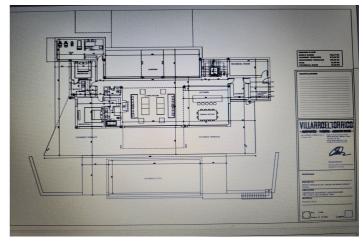

It is a land with 3586 Sq m with a project already developed and on plans of a spectacular villa with 6 bedrooms, 6 bathrooms, living room, dining room, kitchen, garage, garden, swimming pool. This villa would consist of 622 useful Sq m, distributed over 2 floors plus a basement. Estimated construction time 2 years. Construction license, topographic and geological plans.