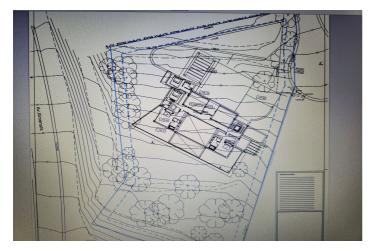

It is a land with 3586 Sq m with a project already developed and on plans of a spectacular villa with 6 bedrooms, 6 bathrooms, living room, dining room, kitchen, garage, garden, swimming pool. This villa would consist of 622 useful Sq m, distributed over 2 floors plus a basement. Estimated construction time 2 years. Construction license, topographic and geological plans.